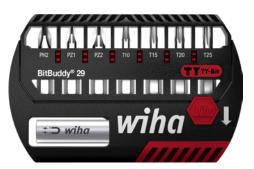

## Bit Set BitBuddy TY-Bit 29 mm 8-piece, with magnetic bit holder

| Art. no.                           | 52981 050                             |
|------------------------------------|---------------------------------------|
| Brand                              | WIHA                                  |
| Manufacturer Part Number           | 42138                                 |
| Drive                              | 1/4 inch                              |
| Blade length                       | 29 mm                                 |
| Tip size                           | PH2, PZ1, PZ2, TX10, TX15, TX20, TX25 |
| Number of pieces in assortment/set | 8 PCS                                 |
| Gross Weight                       | 0.127 kg                              |
| Product Group                      | 571                                   |