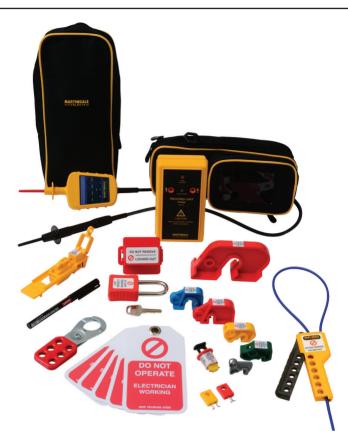

The voltage indicator and proving unit are supplied in a TC69 combination carry case to ensure that the proving unit is always to hand. For convenience and to save time, the proving unit can be used without having to remove if from the case. The full range of Martindale locking off devices, compatible with all distribution boards and red spot type fuse holders are included in a TC68 soft carry case.

In addition to the VI-15000 and PD690, the kit includes the following locking off devices:

- 1 x Padlock with unique key (PAD10R)
- 1 x Cartridge fuse isolation lock (LOK6)
- 1 x Cable lock-off (CABLOK)
- 1 x Hasp (LOKHASP25)
- 1 x Plunge locking piece (LOK15)
- 1 x Appliance plug lock out (PL13)
- 1 x MCB green isolation lock (LOK1)
- 1 x MCB yellow isolation lock (LOK2)
- 1 x MCB blue isolation lock (LOK3)
- 1 x MCB small red isolation lock (LOK4)
- 1 x MCB red isolation lock (LOK5)
- 1 x Slimline grey isolation lock (LOK7)
- 1 x Yellow MCB lock, 10mm clip (LOK10)
- 1 x Red MCB lock, 6mm clip (LOK11)
- 5 x "Equipment locked out tags" which can be written on (TAG4)
- 1 x Black marker pen (LOKMP)
- 1 x TC68 soft carry case (TC68)