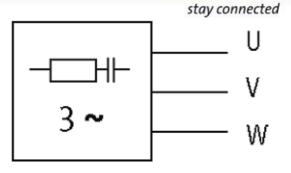

stay connected

## **MOTOR SUPPRESSOR**

RC, 3x400VAC/4kW

3 × 400 V AC RC

Suppressors for other voltages, frequencies, and motor ratings available on request. Do not use RC motor suppressors with frequency inverters.