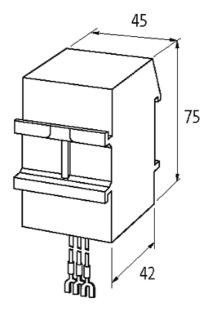

## **Approvals**

| Technical Data         |                                                                                       |
|------------------------|---------------------------------------------------------------------------------------|
| Material               | Flame retardant plastic acc. to (UL 94)                                               |
| Potting compound       | 2-component epoxy                                                                     |
| Frequency              | 5060 Hz                                                                               |
| General data           |                                                                                       |
| Dimensions H × W × D   | 75×45×42 mm                                                                           |
| Temperature range      | -20+60 °C                                                                             |
| Connection             | approx. 250 mm, single cores 0.5 mm $^{2}$ , with self-securing fork terminal ends M4 |
| Commercial data        |                                                                                       |
| country of origin      | CZ                                                                                    |
| customs tariff number  | 85363010                                                                              |
| minimum order quantity | 1                                                                                     |