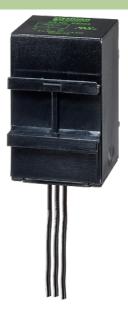

stay connected

## **MOTOR SUPPRESSOR**

RC, 3x400VAC/4kW

3 × 400 V AC RC

Suppressors for other voltages, frequencies, and motor ratings available on request. Do not use RC motor suppressors with frequency inverters.

## **Link to Product**

## Illustration









RC

Product may differ from Image

## **Approvals**



| Technical Data         |                                                                                       |
|------------------------|---------------------------------------------------------------------------------------|
| Material               | Flame retardant plastic acc. to (UL 94)                                               |
| Potting compound       | 2-component epoxy                                                                     |
| Frequency              | 5060 Hz                                                                               |
| General data           |                                                                                       |
| Dimensions H × W × D   | 75×45×42 mm