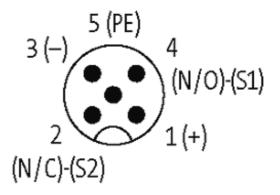

stay connected

| Contact layout         |           |  |
|------------------------|-----------|--|
| Contact 1              | (+)       |  |
| Contact 2              | (NC)/(S2) |  |
| Contact 3              | (-)       |  |
| Contact 4              | (NO)/(S1) |  |
| Contact 5              | (Earth)   |  |
| Commercial data        |           |  |
| country of origin      | CZ        |  |
| customs tariff number  | 85444290  |  |
| minimum order quantity | 1         |  |