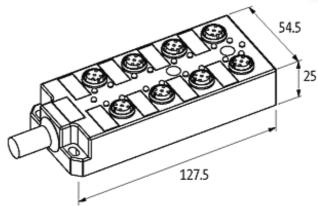

## **Approvals**

| 24 V DC                                |
|----------------------------------------|
| LED (green)                            |
| 2                                      |
| LED (yellow) per signal (PNP)          |
| max. 4 A                               |
| max. 8 A                               |
| Screw thread M12 x 1 mm                |
|                                        |
| 398                                    |
| 16×0.34 + 3×0.75 mm <sup>2</sup>       |
| PVC                                    |
| 1 Mio.                                 |
| gray                                   |
| 85 ± 5A                                |
| PUR/PVC                                |
| approx. 10.6 mm                        |
| 10 × outer Ø                           |
| 12 × outer Ø                           |
| -30+80 °C                              |
| -5+70 °C                               |
|                                        |
| 127.5×54.5×25 mm                       |
| IP67 inserted and tightened (EN 60529) |
| -20+80 °C                              |
|                                        |