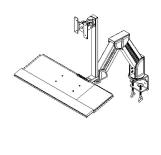

## Desk Mounted LCD Mount with Keyboard Tray

## **Description**

The LCD Mounts are best in class for mounting your LCD monitor. With styles supporting from one to four computer LCD monitors, finding the right fit is simple. Easy solution for creating a standing desk. Mount an LCD, Keyboard and Mouse to a Desk, Workstation or Table. Mounts via simple C clamp that can also be used for a wall mount.