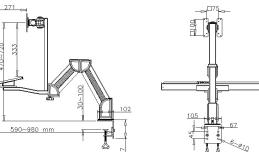

**Dimensions: Millimetres** 

Important Notice: This data sheet and its contents (the "Information") belong to the members of the AVNET group of companies (the "Group") or are licensed to it. No licence is granted for the use of it other than for information purposes in connection with the products to which it relates. No licence of any intellectual property rights is granted. The Information is subject to change without notice and replaces all data sheets previously supplied. The Information supplied is believed to be accurate but the Group assumes no responsibility for its accuracy or completeness, any error in or omission from it or for any use made of it. Users of this data sheet should check for themselves the Information and the suitability of the products for their purpose and not make any assumptions based on information included or omitted. Liability for loss or damage resulting from any reliance on the Information or use of it (including liability resulting from negligence or where the Group was aware of the possibility of such loss or damage arising) is excluded. This will not operate to limit or restrict the Group's liability for death or personal injury resulting from its negligence. pro-SIGNAL is the registered trademark of Premier Farnell Limited 2019.