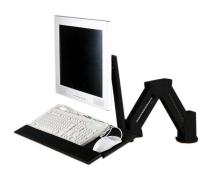

## Desk Mounted LCD Mount with Keyboard Tray

## **Description**

The LCD Mounts are best in class for mounting your LCD monitor. With styles supporting from one to four computer LCD monitors, finding the right fit is simple. Easy solution for creating a standing desk. Mount an LCD, Keyboard and Mouse to a Desk, Workstation or Table. Mounts via simple C clamp that can also be used for a wall mount.