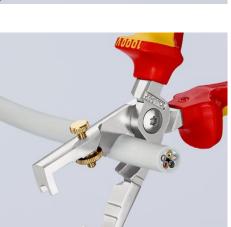

## **KNIPEX StriX®**

Insulation strippers with cable shears

IEC 60900 DIN EN 60900

**☆1000 V** 

- Wire stripper with cable shears two essential electrical installations tools in one pair of pliers
- Integrated cable shears for the clean cutting of Cu- and Al-cables without crushing
- Cutting edges additionally induction-hardened, cutting edge hardness approx. 57 HRC
- Universal adjustment of the stripping blades by means of a knurled screw
- Slim dimensions for easy access
- Stripping of single-, multi- and fine stranded conductors with plastic or rubber insulation up to Ø 5 mm or 10 mm² cross-section
- Graduated jaw provides a visual orientation aid when stripping wire in standard lengths (11 mm and 16 mm)
- High-grade special tool steel, forged, multi stage oil-hardened