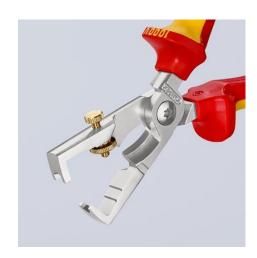

## **KNIPEX StriX®**

Insulation strippers with cable shears

IEC 60900 DIN EN 60900

**☆1000 V** 

- Wire stripper with cable shears two essential electrical installations tools in one pair of pliers
- Integrated cable shears for the clean cutting of Cu- and Al-cables without crushing
- Cutting edges additionally induction-hardened, cutting edge hardness approx. 57 HRC
- Universal adjustment of the stripping blades by means of a knurled screw
- Slim dimensions for easy access
- Stripping of single-, multi- and fine stranded conductors with plastic or rubber insulation up to Ø 5 mm or 10 mm² cross-section
- Graduated jaw provides a visual orientation aid when stripping wire in standard lengths (11 mm and 16 mm)
- High-grade special tool steel, forged, multi stage oil-hardened