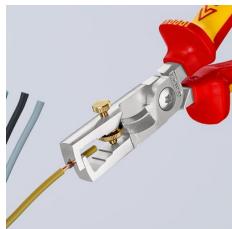

## **KNIPEX StriX®**

Insulation strippers with cable shears

IEC 60900 DIN EN 60900

**☆1000 V** 

- Wire stripper with cable shears two essential electrical installations tools in one pair of pliers
- Integrated cable shears for the clean cutting of Cu- and Al-cables without crushing
- Cutting edges additionally induction-hardened, cutting edge hardness approx. 57 HRC
- Universal adjustment of the stripping blades by means of a knurled screw
- Slim dimensions for easy access
- Stripping of single-, multi- and fine stranded conductors with plastic or rubber insulation up to Ø 5 mm or 10 mm² cross-section
- Graduated jaw provides a visual orientation aid when stripping wire in standard lengths (11 mm and 16 mm)
- High-grade special tool steel, forged, multi stage oil-hardened