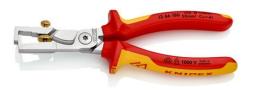

## **KNIPEX StriX®**

Insulation strippers with cable shears

IEC 60900 DIN EN 60900

**☆1000 V** 

- Wire stripper with cable shears two essential electrical installations tools in one pair of pliers
- Integrated cable shears for the clean cutting of Cu- and Al-cables without crushing
- Cutting edges additionally induction-hardened, cutting edge hardness approx. 57 HRC
- Universal adjustment of the stripping blades by means of a knurled screw
- Slim dimensions for easy access
- Stripping of single-, multi- and fine stranded conductors with plastic or rubber insulation up to Ø 5 mm or 10 mm² cross-section
- Graduated jaw provides a visual orientation aid when stripping wire in standard lengths (11 mm and 16 mm)
- High-grade special tool steel, forged, multi stage oil-hardened

| General         |                                                  |
|-----------------|--------------------------------------------------|
| Article No.     | 13 66 180                                        |
| EAN             | 4003773081319                                    |
| Pliers          | chrome-plated                                    |
| Head            | chrome-plated                                    |
| Handles         | insulated with multi-component grips, VDE-tested |
| Weight          | 213 g                                            |
| Dimensions      | 180 x 53 x 27 mm                                 |
| Standard        | DIN EN 60900 IEC 60900                           |
| REACH compliant | does not contain SVHC                            |
| RoHS compliant  | not applicable                                   |