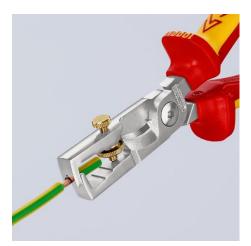

## **KNIPEX StriX®**

Insulation strippers with cable shears

IEC 60900 DIN EN 60900

**☆1000 V** 

- Wire stripper with cable shears two essential electrical installations tools in one pair of pliers
- Integrated cable shears for the clean cutting of Cu- and Al-cables without crushing
- Cutting edges additionally induction-hardened, cutting edge hardness approx. 57 HRC
- Universal adjustment of the stripping blades by means of a knurled screw
- Slim dimensions for easy access
- Stripping of single-, multi- and fine stranded conductors with plastic or rubber insulation up to Ø 5 mm or 10 mm² cross-section
- Graduated jaw provides a visual orientation aid when stripping wire in standard lengths (11 mm and 16 mm)
- High-grade special tool steel, forged, multi stage oil-hardened