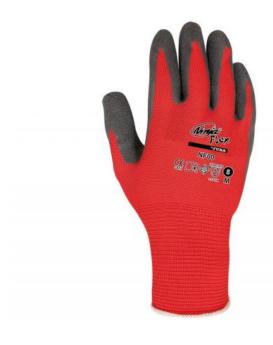

# NF00 NINJA FLEX

15 gauge Nylon® shell with rough latex coating on palm and fingers.

## **FEATURES**

Light Nylon® liner made in gauge 15. Actifresh® prevents from odours and eliminates the bacteria caused by perspiration.

Sanitized® treatment avoids skin irritation. Rough latex dip on palm for extra flexibility, tactility and comfort.

Outstanding grip and sensitivity on any surface due to its textured latex coating. Durable and tough on medium duty jobs.

3131

2131X