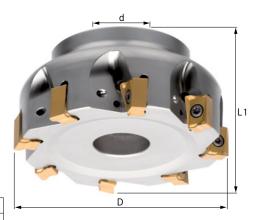

## Advantage

- lacksquare 4 cutting edges on one double-sided indexable insert
- Special chip shape geometry for low power consumption
- Thick inserts

| Art. No.                      | 16016 363 |
|-------------------------------|-----------|
| Cutting edge diameter         | 63 mm     |
| Length                        | 40 mm     |
| Bore diameter                 | 22 mm     |
| max. ap                       | 9 mm      |
| Number of cutting edges       | 9 PCS     |
| Suitable indexable insert no. | 1         |