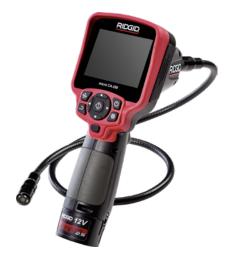

# digital inspection camera

micro CA-350<sup>th</sup>

#### **Execution:**

- 3.5 inch colour LCD display with 320 x 240 pixel resolution
- aluminium camera head with ultra-bright LED illumination
- flexible camera cable (watertight camera head and cable)
- images JPG: 640x480 pixels, video MP4: 640x480 pixels
- 12 V li-ion battery for longer running and shorter charge times
- incl. memory card 8 GB expandable to 32 GB

## Advantage:

- camera cable extendable up to 9 m using extensions
- digital 4x 90° screen rotation for upright image display