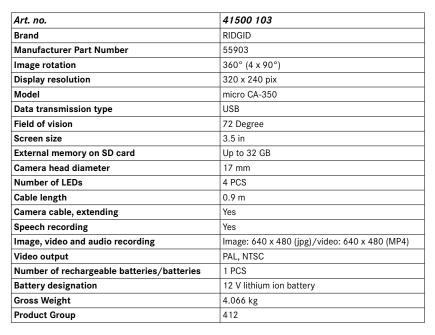

# digital inspection camera

micro CA-350<sup>th</sup>

#### **Execution:**

- 3.5 inch colour LCD display with 320 x 240 pixel resolution
- aluminium camera head with ultra-bright LED illumination
- flexible camera cable (watertight camera head and cable)
- images JPG: 640x480 pixels, video MP4: 640x480 pixels
- 12 V li-ion battery for longer running and shorter charge times
- incl. memory card 8 GB expandable to 32 GB

## Advantage:

- camera cable extendable up to 9 m using extensions
- digital 4x 90° screen rotation for upright image display