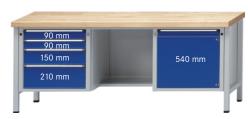

## **Execution:**

- Solidly welded steel sheet construction
- Base made of square-section steel tube 45 x 45 x 2 mm, with level compensation
- 4 drawers with 100% full extension on the left, 2 x front height 90 mm, 1 x front height 150 mm, 1 x front height 210 mm, recessed shelf in the centre and 1 door, height 540 mm on the right

| Art. no.                                             | 50201 707                         |
|------------------------------------------------------|-----------------------------------|
| Number of drawers                                    | 4 PCS                             |
| Working height                                       | 900 mm                            |
| Number of doors                                      | 1 PCS                             |
| Worktop width                                        | 2000 mm                           |
| Pullout type                                         | Full extension                    |
| Worktop height                                       | 50 mm                             |
| Colour of front                                      | Gentian blue RAL 5010             |
| Worktop depth                                        | 700 mm                            |
| Cabinet colour                                       | Light grey RAL 7035               |
| Drawer surface                                       | 0.27 m <sup>2</sup>               |
| With single pull-out safety brake                    | Yes                               |
| Levelling                                            | Yes                               |
| Lock type                                            | DOM® locking system               |
| Drawer front height                                  | 2 x 90 mm, 1 x 150 mm, 1 x 210 mm |
| Drawer width (inner dimension)                       | 500 mm                            |
| Surface                                              | Powder-coated                     |
| Drawer width (inner dimension) x drawer depth (inner | 500 x 540 mm                      |
| dimension)                                           |                                   |
| Load-carrying capacity                               | 1500 kg                           |
| Drawer depth (inner dimension)                       | 540 mm                            |
| Load-carrying capacity per drawer                    | 100 kg                            |
| Material of worktop                                  | Universal covering                |
| Central locking                                      | Yes                               |
| Product Group                                        | Prod. Gr. 502                     |