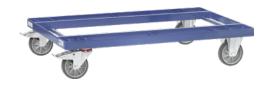

## Pallet trolley made of powder-coated steel For Euro pallets 1,200 x 800 mm, load capacity 500 kg

## Execution:

- Flat steel frame with joists, without catch corners
- The circumferential frame holds the pallets and crates safely, as the support profiles are lowered by 20 mm

## Advantage:

• inexpensive alternative for lighter pallets

| Art. no.                    | 50267 105     |
|-----------------------------|---------------|
| Brand                       | FETRA         |
| Manufacturer Part Number    | 22501         |
| Load-carrying capacity      | 500 kg        |
| Length                      | 1240 mm       |
| Width                       | 830 mm        |
| Height                      | 238 mm        |
| Loading surface length      | 1230 mm       |
| Loading-surface width       | 820 mm        |
| Material of loading surface | Steel frame   |
| Surface                     | Powder-coated |
| With wheel lock             | Yes           |
| Wheel diameter              | 160 mm        |
| Material of wheel           | TPE           |
| Total stop optional         | Yes           |
| Gross Weight                | 25.000 kg     |
| Product Group               | 5AB           |