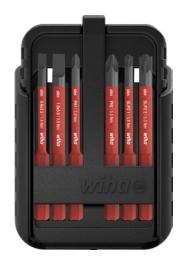

# **Blade sets mixed for slotted, Phillips, TX and TXplus screws** For VDE interchangeable bit system hand holder or SpeedE electric

## Delivery:

6 or 12 pieces in slim belt box

| Art. no.                           | 52729 320                                                     |
|------------------------------------|---------------------------------------------------------------|
| Brand                              | WIHA                                                          |
| Manufacturer Part Number           | 43162                                                         |
| Number of pieces in assortment/set | 12                                                            |
| Tip size                           | PH1, PH2, PZ1, PZ2, PZ1 + slot, PZ2 + slot, TX10, TX15, TX20, |
|                                    | TX25, Slot 3.5 mm, Slot 5.5 mm                                |
| VDE certified                      | Yes                                                           |
| Gross Weight                       | 0.214 kg                                                      |
| Product Group                      | 571                                                           |