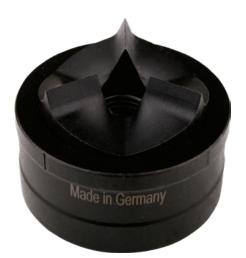

# Sheet metal punches, Tristar

12.5 to 63 mm

#### Execution:

- Sheet hole-punch system with slug splitter for standard steel S235
- Burr-free hole punching
- Actuated using a wrench, hydraulic punch or cordless compact punch
- When actuated with a wrench, draw bolts with ball bearings must be used

#### Advantage:

• The sheet does not jam in the centre thanks to the triple partition