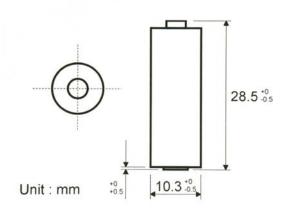

conditions, remarks

nominal voltage: 12,0V

off load voltage 12,2... 12,8V new battery 12,2... 12,5V after 12 months

, ,

**nominal capacity:** 54mAh continuous discharge

under 20Kohm load 7,2V end discharge voltage ambient temperature 20...25°C

duration time:

under 20Kohm load

initial > 100hrs after 12 months > 90hrs 7,2V end discharge voltage

at 20°C

temperature range: -20... 60°C operating temperature 10... 30°C storage (recommended)

mechanical specifications:

weight approx. 7,5g

## dimensions:







## mechanical specifications(blister card):

dimension: 50mm x 70mm total weight: approx. 9g

18



| specifications for model/type:        | A23 Alkaline battery  |
|---------------------------------------|-----------------------|
| Ansmann drawing number / part number: | 5015182               |
|                                       | V1                    |
|                                       |                       |
| author / date:                        | Gramlich / 13.08.2007 |