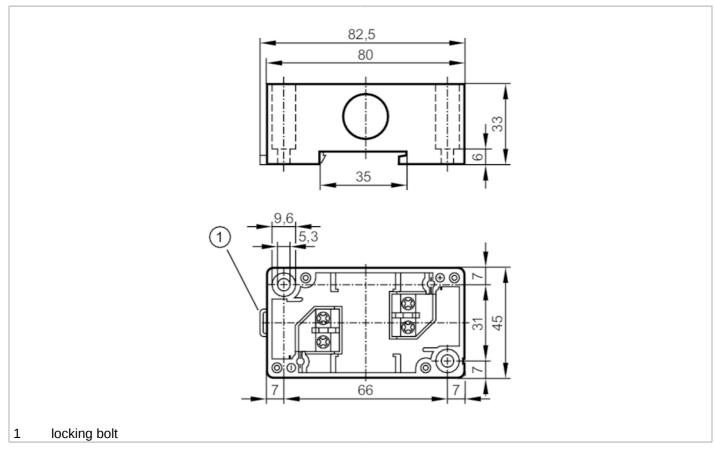

## Lower part for AS-Interface module

| Electrical data                     |      |                                                                                                |
|-------------------------------------|------|------------------------------------------------------------------------------------------------|
| Operating voltage                   | [V]  | 26.531.6 DC                                                                                    |
| Outputs                             |      |                                                                                                |
| Electrical design                   |      | AS-i                                                                                           |
| Contact rating                      |      | < 4 A                                                                                          |
| Operating conditions                |      |                                                                                                |
| Ambient temperature                 | [°C] | -2585                                                                                          |
| Protection                          |      | IP 65                                                                                          |
| Mechanical data                     |      |                                                                                                |
| Weight                              | [g]  | 70.5                                                                                           |
| Type of mounting                    |      | mounting on DIN rail and panel                                                                 |
| Dimensions                          | [mm] | 45 x 82.5 x 33                                                                                 |
| Materials                           |      | PBT                                                                                            |
| Accessories                         |      |                                                                                                |
| Accessories (optional)              |      | cover, for AS-i module, AC3000                                                                 |
|                                     |      | screw terminal insert, AC5007                                                                  |
| Remarks                             |      |                                                                                                |
| Remarks                             |      | up to 4 M20 cable ports for any T and cross branches                                           |
|                                     |      | For DIN rail mounting pull the locking bolt outwards using a suitable tool (e.g. screwdriver). |
| Pack quantity                       |      | 1 pcs.                                                                                         |
| Electrical connection               |      |                                                                                                |
| screw terminals:2.5 mm <sup>2</sup> |      |                                                                                                |