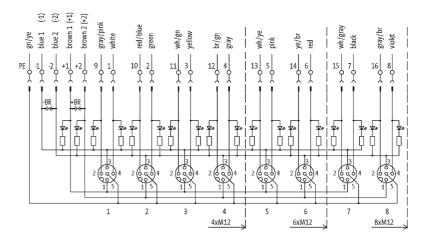

## MVP12, 8XM12, MOSA, PLUGGABLE CABLE

15.0m PUR-JB 16x0,34+5x0,75

quick connection elements included with LED for digital PNP-signals 24 V DC 8-way, 5-pole, MOSA PUR/PVC 15.0 m potentially separated

Further cable lengths on request. Plastic housings with good resistance against chemicals and oils. The resistance to aggressive media should be individually tested for your application. Further details on request.

## Illustration

for 2 signals per port

stay connected

stay connected

| Contact layout         |                                            |
|------------------------|--------------------------------------------|
| Contact 1              | (+)                                        |
| Contact 2              | (NC)/(S2)                                  |
| Contact 3              | (-)                                        |
| Contact 4              | (NO)/(S1)                                  |
| Contact 5              | (Earth)                                    |
| LED display            | LED (green): Power / LED (yellow): (S1/S2) |
| Commercial data        |                                            |
| country of origin      | DE                                         |
| customs tariff number  | 85369010                                   |
| minimum order quantity | 1                                          |