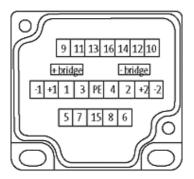

stay connected

| Contact layout         |                                            |
|------------------------|--------------------------------------------|
| Contact 1              | (+)                                        |
| Contact 2              | (NC)/(S2)                                  |
| Contact 3              | (-)                                        |
| Contact 4              | (NO)/(S1)                                  |
| Contact 5              | (Earth)                                    |
| LED display            | LED (green): Power / LED (yellow): (S1/S2) |
| Commercial data        |                                            |
| country of origin      | DE                                         |
| customs tariff number  | 85369010                                   |
| minimum order quantity | 1                                          |