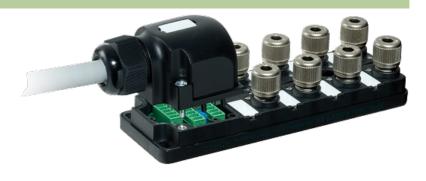

## MVP12, 8XM12, MOSA, PLUGGABLE CABLE

15.0m PUR-JB 16x0,34+5x0,75

quick connection elements included with LED for digital PNP-signals 24 V DC 8-way, 5-pole, MOSA PUR/PVC 15.0 m potentially separated

Further cable lengths on request. Plastic housings with good resistance against chemicals and oils. The resistance to aggressive media should be individually tested for your application. Further details on request.