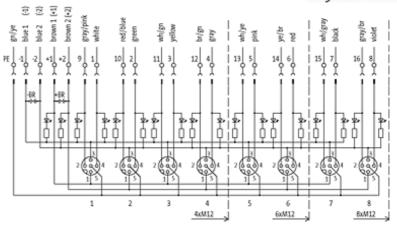

## MVP12, 8XM12, MOSA, PLUGGABLE CABLE

15.0m PUR-JB 16x0,34+5x0,75

quick connection elements included with LED for digital PNP-signals 24 V DC 8-way, 5-pole, MOSA PUR/PVC 15.0 m potentially separated

Further cable lengths on request. Plastic housings with good resistance against chemicals and oils. The resistance to aggressive media should be individually tested for your application. Further details on request.

## Product may differ from Image

| Technical Data                |                                        |
|-------------------------------|----------------------------------------|
| Operating voltage             | 24 V DC                                |
| Signal per port               | 2                                      |
| Operating current per contact | max. 4 A                               |
| Total current                 | max. 2 × 8 A                           |
| Connection cross section      | 0.250.5 mm <sup>2</sup>                |
| Locking of ports              | Cap nut                                |
| Housing                       | Plastic, flame retardant               |
| Protection                    | IP67 inserted and tightened (EN 60529) |
| Cables                        |                                        |
| No./diameter of wires         | 16×0.34 + 5×0.75 mm <sup>2</sup>       |
| C-track properties            | 2 Mio.                                 |
| Material (jacket)             | PUR/PVC                                |
| Outer diameter                | approx. 12.5 mm                        |
| Bend radius (moving)          | 12 × outer Ø                           |
| Cable number                  | 404                                    |
| General data                  |                                        |
| Temperature range             | -20+80 °C                              |