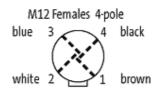

stay connected

| Contact layout         |                                            |
|------------------------|--------------------------------------------|
| Contact 1              | (+)                                        |
| Contact 2              | (NC)/(S2)                                  |
| Contact 3              | (-)                                        |
| Contact 4              | (NO)/(S1)                                  |
| Contact 5              | (Earth)                                    |
| LED display            | LED (green): Power / LED (yellow): (S1/S2) |
| Commercial data        |                                            |
| country of origin      | DE                                         |
| customs tariff number  | 85369010                                   |
| minimum order quantity | 1                                          |