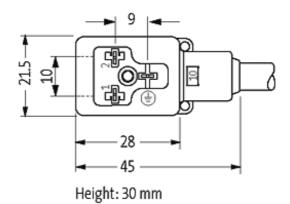

#### Form

10001

| Technical Data                |                                        |  |
|-------------------------------|----------------------------------------|--|
| Operating voltage             | 24 V AC/DC ±25 %                       |  |
| Operating current per contact | max. 4 A                               |  |
| Locking of ports              | M3 (recommended torque 0.4 Nm)         |  |
| Protection                    | IP67 inserted and tightened (EN 60529) |  |
| Housing                       | Black plastic (gray on request)        |  |
| Cables                        |                                        |  |
| Cable number                  | 226                                    |  |
| No./diameter of wires         | $3 \times 0.75 \text{ mm}^2$           |  |
| Wire isolation                | PVC (bk, num, gnye)                    |  |
| C-track properties            | 2 Mio.                                 |  |
| Jacket Color                  | gray                                   |  |
| Shore hardness outer jacket   | 85 ± 5A                                |  |
| Material (jacket)             | PUR/PVC (UL/CSA)                       |  |
| Outer diameter                | approx. 5.9 mm                         |  |
| Bend radius (fixed)           | 10 × outer Ø                           |  |
| Bend radius (moving)          | 15 × outer Ø                           |  |
| Temperature range (fixed)     | -30+80 °C                              |  |
| Temperature range (mobile)    | -5+80 °C                               |  |
| General data                  |                                        |  |
| Temperature range             | -25+85 °C, depending on cable quality  |  |
| Commercial data               |                                        |  |
| country of origin             | DE                                     |  |