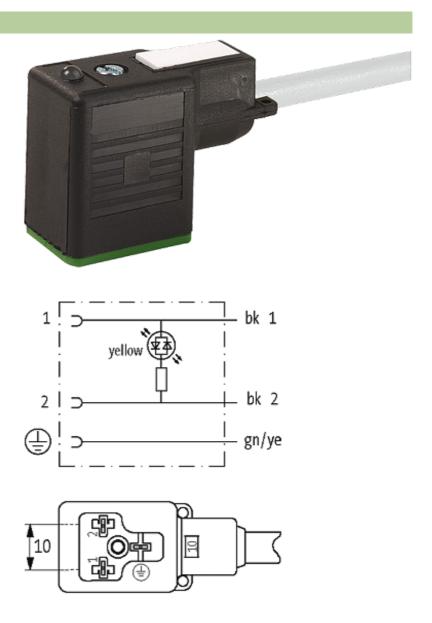

### **MSUD VALVE PLUG FORM B 10 MM**

PUR 3X0.75 GRAY, 7.5m

Form B (10 mm) 24 V AC/DC with LED

Further cable lengths on request. Plastic housings with good resistance against chemicals and oils. The resistance to aggressive media should be individually tested for your application. Further details on request.

## Illustration

stay connected

Product may differ from Image

#### Form

10001

| Technical Data                |                                        |  |
|-------------------------------|----------------------------------------|--|
| Operating voltage             | 24 V AC/DC ±25 %                       |  |
| Operating current per contact | max. 4 A                               |  |
| Locking of ports              | M3 (recommended torque 0.4 Nm)         |  |
| Protection                    | IP67 inserted and tightened (EN 60529) |  |
| Housing                       | Black plastic (gray on request)        |  |
| Cables                        |                                        |  |
| Cable number                  | 226                                    |  |
| No./diameter of wires         | $3 \times 0.75 \text{ mm}^2$           |  |
| Wire isolation                | PVC (bk, num, gnye)                    |  |
| C-track properties            | 2 Mio.                                 |  |
| Jacket Color                  | gray                                   |  |
| Shore hardness outer jacket   | 85 ± 5A                                |  |
| Material (jacket)             | PUR/PVC (UL/CSA)                       |  |
| Outer diameter                | approx. 5.9 mm                         |  |
| Bend radius (fixed)           | 10 × outer Ø                           |  |
| Bend radius (moving)          | 15 × outer Ø                           |  |
| Temperature range (fixed)     | -30+80 °C                              |  |
| Temperature range (mobile)    | -5+80 °C                               |  |
| General data                  |                                        |  |
| Temperature range             | -25+85 °C, depending on cable quality  |  |
| Commercial data               |                                        |  |
| country of origin             | DE                                     |  |