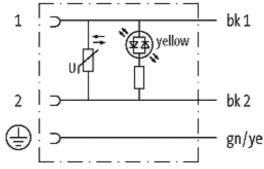

### MSUD VALVE PLUG FORM BI 11MM 180°

PVC 3X0.75 black 5m

Form BI (11 mm) industrial standard 230 V AC/DC with LED and suppression 180°, PE opposite cable outlet

Further cable lengths on request. Plastic housings with good resistance against chemicals and oils. The resistance to aggressive media should be individually tested for your application. Further details on request.

#### Form

11091

| Technical Data                |                                        |
|-------------------------------|----------------------------------------|
| Operating voltage             | 230 V AC/DC ±10 %                      |
| Operating current per contact | max. 0.5 A                             |
| Switch off peak               | max. 560 V                             |
| Switch off delay time         | max. 20 ms                             |
| Locking of ports              | M3 (recommended torque 0.4 Nm)         |
| Protection                    | IP67 inserted and tightened (EN 60529) |
| Housing                       | Black plastic (gray on request)        |
| Cables                        |                                        |
| Cable number                  | 616                                    |
| No./diameter of wires         | $3 \times 0.75 \text{ mm}^2$           |
| Wire isolation                | PVC (bk, num, gnye)                    |
| Jacket Color                  | black                                  |
| Shore hardness outer jacket   | $80 \pm 5A$                            |
| Material (jacket)             | PVC                                    |
| Outer diameter                | approx. 5.9 mm                         |
| Bend radius (fixed)           | 5 × outer Ø                            |
| Bend radius (moving)          | 10 × outer Ø                           |
| Temperature range (fixed)     | -30+70 °C                              |
| Temperature range (mobile)    | -5+70 °C                               |
| Commercial data               |                                        |
| country of origin             | DE                                     |
| customs tariff number         | 85444290                               |