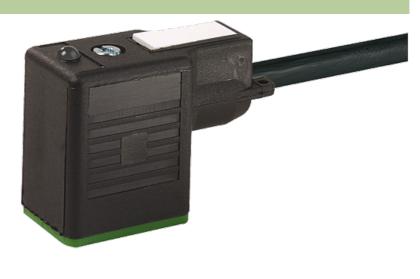

### MSUD VALVE PLUG FORM BI 11MM 180°

PVC 3X0.75 black 5m

Form BI (11 mm) industrial standard 230 V AC/DC with LED and suppression 180°, PE opposite cable outlet

Further cable lengths on request. Plastic housings with good resistance against chemicals and oils. The resistance to aggressive media should be individually tested for your application. Further details on request.

### Illustration

stay connected

Product may differ from Image