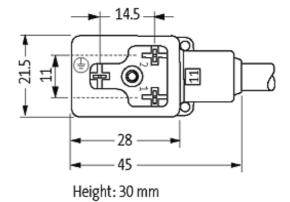

#### Form

11091

| Technical Data                |                                        |
|-------------------------------|----------------------------------------|
| Operating voltage             | 230 V AC/DC ±10 %                      |
| Operating current per contact | max. 0.5 A                             |
| Switch off peak               | max. 560 V                             |
| Switch off delay time         | max. 20 ms                             |
| Locking of ports              | M3 (recommended torque 0.4 Nm)         |
| Protection                    | IP67 inserted and tightened (EN 60529) |
| Housing                       | Black plastic (gray on request)        |
| Cables                        |                                        |
| Cable number                  | 616                                    |
| No./diameter of wires         | $3 \times 0.75 \text{ mm}^2$           |
| Wire isolation                | PVC (bk, num, gnye)                    |
| Jacket Color                  | black                                  |
| Shore hardness outer jacket   | $80 \pm 5A$                            |
| Material (jacket)             | PVC                                    |
| Outer diameter                | approx. 5.9 mm                         |
| Bend radius (fixed)           | 5 × outer Ø                            |
| Bend radius (moving)          | 10 × outer Ø                           |
| Temperature range (fixed)     | -30+70 °C                              |
| Temperature range (mobile)    | -5+70 °C                               |
| Commercial data               |                                        |
| country of origin             | DE                                     |
| customs tariff number         | 85444290                               |