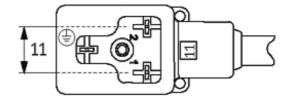

#### Form

11091

| Technical Data                |                                        |
|-------------------------------|----------------------------------------|
| Operating voltage             | 230 V AC/DC ±10 %                      |
| Operating current per contact | max. 0.5 A                             |
| Switch off peak               | max. 560 V                             |
| Switch off delay time         | max. 20 ms                             |
| Locking of ports              | M3 (recommended torque 0.4 Nm)         |
| Protection                    | IP67 inserted and tightened (EN 60529) |
| Housing                       | Black plastic (gray on request)        |
| Cables                        |                                        |
| Cable number                  | 616                                    |
| No./diameter of wires         | $3 \times 0.75 \text{ mm}^2$           |
| Wire isolation                | PVC (bk, num, gnye)                    |
| Jacket Color                  | black                                  |
| Shore hardness outer jacket   | $80 \pm 5A$                            |
| Material (jacket)             | PVC                                    |
| Outer diameter                | approx. 5.9 mm                         |
| Bend radius (fixed)           | 5 × outer Ø                            |
| Bend radius (moving)          | 10 × outer Ø                           |
| Temperature range (fixed)     | -30+70 °C                              |
| Temperature range (mobile)    | -5+70 °C                               |
| Commercial data               |                                        |
| country of origin             | DE                                     |
| customs tariff number         | 85444290                               |