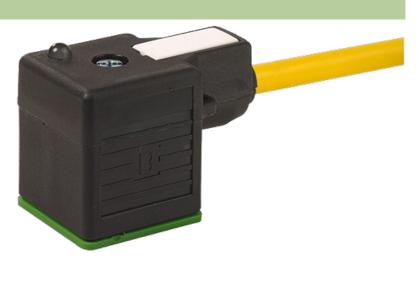

## **MSUD VALVE PLUG FORM A 18MM**

PVC 3X0.75 YELLOW, 7.5m

Form A (18 mm) 24 V AC/DC with LED

Further cable lengths on request. Plastic housings with good resistance against chemicals and oils. The resistance to aggressive media should be individually tested for your application. Further details on request.

## Illustration

stay connected

Product may differ from Image