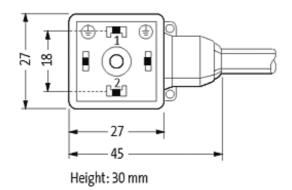

## **MSUD VALVE PLUG FORM A 18MM**

PVC 3X0.75 YELLOW, 7.5m

Form A (18 mm) 24 V AC/DC with LED

Further cable lengths on request. Plastic housings with good resistance against chemicals and oils. The resistance to aggressive media should be individually tested for your application. Further details on request.

## **Approvals**

| F | O | r | r | r | Ì |
|---|---|---|---|---|---|
|---|---|---|---|---|---|

18001

| Technical Data                |                                        |  |  |
|-------------------------------|----------------------------------------|--|--|
| Operating voltage             | 24 V AC/DC ±25 %                       |  |  |
| Operating current per contact | max. 4 A                               |  |  |
| Locking of ports              | M3 (recommended torque 0.4 Nm)         |  |  |
| Protection                    | IP67 inserted and tightened (EN 60529) |  |  |
| Housing                       | Black plastic (gray on request)        |  |  |
| Cables                        |                                        |  |  |
| Cable number                  | 016                                    |  |  |
| No./diameter of wires         | 3 × 0.75 mm²                           |  |  |
| Wire isolation                | PVC (bk, num, gnye)                    |  |  |
| Jacket Color                  | yellow                                 |  |  |
| Shore hardness outer jacket   | 80 ± 5A                                |  |  |
| Material (jacket)             | PVC                                    |  |  |
| Outer diameter                | approx. 5.9 mm                         |  |  |
| Bend radius (fixed)           | 5 × outer Ø                            |  |  |
| Bend radius (moving)          | 10 × outer Ø                           |  |  |
| Temperature range (fixed)     | -30+70 °C                              |  |  |
| Temperature range (mobile)    | -5+70 °C                               |  |  |
| General data                  |                                        |  |  |
| Temperature range             | -25+85 °C, depending on cable quality  |  |  |
| Commercial data               |                                        |  |  |
| country of origin             | CZ                                     |  |  |
| customs tariff number         | 85444290                               |  |  |