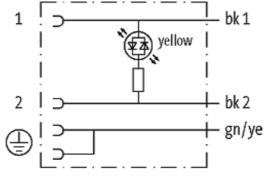

## **MSUD VALVE PLUG FORM A 18MM**

PVC 3X0.75 YELLOW, 7.5m

Form A (18 mm) 24 V AC/DC with LED

Further cable lengths on request. Plastic housings with good resistance against chemicals and oils. The resistance to aggressive media should be individually tested for your application. Further details on request.

## **Approvals**

| F | O | r | r | r | Ì |
|---|---|---|---|---|---|
|---|---|---|---|---|---|

18001

| Technical Data                |                                        |  |  |
|-------------------------------|----------------------------------------|--|--|
| Operating voltage             | 24 V AC/DC ±25 %                       |  |  |
| Operating current per contact | max. 4 A                               |  |  |
| Locking of ports              | M3 (recommended torque 0.4 Nm)         |  |  |
| Protection                    | IP67 inserted and tightened (EN 60529) |  |  |
| Housing                       | Black plastic (gray on request)        |  |  |
| Cables                        |                                        |  |  |
| Cable number                  | 016                                    |  |  |
| No./diameter of wires         | 3 × 0.75 mm²                           |  |  |
| Wire isolation                | PVC (bk, num, gnye)                    |  |  |
| Jacket Color                  | yellow                                 |  |  |
| Shore hardness outer jacket   | 80 ± 5A                                |  |  |
| Material (jacket)             | PVC                                    |  |  |
| Outer diameter                | approx. 5.9 mm                         |  |  |
| Bend radius (fixed)           | 5 × outer Ø                            |  |  |
| Bend radius (moving)          | 10 × outer Ø                           |  |  |
| Temperature range (fixed)     | -30+70 °C                              |  |  |
| Temperature range (mobile)    | -5+70 °C                               |  |  |
| General data                  |                                        |  |  |
| Temperature range             | -25+85 °C, depending on cable quality  |  |  |
| Commercial data               |                                        |  |  |
| country of origin             | CZ                                     |  |  |
| customs tariff number         | 85444290                               |  |  |