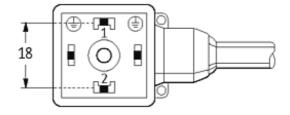

## **MSUD VALVE PLUG FORM A 18MM**

PVC 3X0.75 YELLOW, 7.5m

Form A (18 mm) 24 V AC/DC with LED

Further cable lengths on request. Plastic housings with good resistance against chemicals and oils. The resistance to aggressive media should be individually tested for your application. Further details on request.

## **Approvals**

| F | O | r | r | r | Ì |
|---|---|---|---|---|---|
|---|---|---|---|---|---|

18001

| Technical Data                |                                        |  |  |
|-------------------------------|----------------------------------------|--|--|
| Operating voltage             | 24 V AC/DC ±25 %                       |  |  |
| Operating current per contact | max. 4 A                               |  |  |
| Locking of ports              | M3 (recommended torque 0.4 Nm)         |  |  |
| Protection                    | IP67 inserted and tightened (EN 60529) |  |  |
| Housing                       | Black plastic (gray on request)        |  |  |
| Cables                        |                                        |  |  |
| Cable number                  | 016                                    |  |  |
| No./diameter of wires         | 3 × 0.75 mm²                           |  |  |
| Wire isolation                | PVC (bk, num, gnye)                    |  |  |
| Jacket Color                  | yellow                                 |  |  |
| Shore hardness outer jacket   | 80 ± 5A                                |  |  |
| Material (jacket)             | PVC                                    |  |  |
| Outer diameter                | approx. 5.9 mm                         |  |  |
| Bend radius (fixed)           | 5 × outer Ø                            |  |  |
| Bend radius (moving)          | 10 × outer Ø                           |  |  |
| Temperature range (fixed)     | -30+70 °C                              |  |  |
| Temperature range (mobile)    | -5+70 °C                               |  |  |
| General data                  |                                        |  |  |
| Temperature range             | -25+85 °C, depending on cable quality  |  |  |
| Commercial data               |                                        |  |  |
| country of origin             | CZ                                     |  |  |
| customs tariff number         | 85444290                               |  |  |