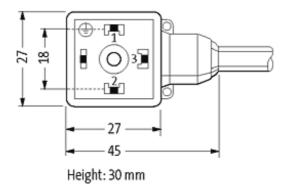

### Form

18141

| Technical Data                |                                        |   |
|-------------------------------|----------------------------------------|---|
| Operating voltage             | 24 V DC ±25 %                          |   |
| Operating current per contact | max. 4 A                               |   |
| Locking of ports              | M3 (recommended torque 0.4 Nm)         |   |
| Protection                    | IP67 inserted and tightened (EN 60529) |   |
| Housing                       | Black plastic (gray on request)        |   |
| Cables                        |                                        |   |
| Cable number                  | 218                                    |   |
| No./diameter of wires         | 5 × 0.75 mm²                           |   |
| Wire isolation                | PVC (bk, num, gnye)                    |   |
| Jacket Color                  | gray                                   |   |
| Shore hardness outer jacket   | 80 ± 5A                                |   |
| Material (jacket)             | PVC                                    |   |
| Outer diameter                | approx. 7.0 mm                         |   |
| Bend radius (fixed)           | 5 × outer Ø                            |   |
| Bend radius (moving)          | 10 × outer Ø                           |   |
| Temperature range (fixed)     | -30+70 °C                              |   |
| Temperature range (mobile)    | -5+70 °C                               |   |
| Commercial data               |                                        |   |
| country of origin             | CZ                                     |   |
| customs tariff number         | 85444290                               |   |
| minimum order quantity        | 1                                      | _ |