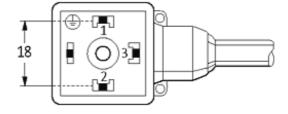

### Form

18141

| Technical Data                |                                        |   |
|-------------------------------|----------------------------------------|---|
| Operating voltage             | 24 V DC ±25 %                          |   |
| Operating current per contact | max. 4 A                               |   |
| Locking of ports              | M3 (recommended torque 0.4 Nm)         |   |
| Protection                    | IP67 inserted and tightened (EN 60529) |   |
| Housing                       | Black plastic (gray on request)        |   |
| Cables                        |                                        |   |
| Cable number                  | 218                                    |   |
| No./diameter of wires         | 5 × 0.75 mm²                           |   |
| Wire isolation                | PVC (bk, num, gnye)                    |   |
| Jacket Color                  | gray                                   |   |
| Shore hardness outer jacket   | 80 ± 5A                                |   |
| Material (jacket)             | PVC                                    |   |
| Outer diameter                | approx. 7.0 mm                         |   |
| Bend radius (fixed)           | 5 × outer Ø                            |   |
| Bend radius (moving)          | 10 × outer Ø                           |   |
| Temperature range (fixed)     | -30+70 °C                              |   |
| Temperature range (mobile)    | -5+70 °C                               |   |
| Commercial data               |                                        |   |
| country of origin             | CZ                                     |   |
| customs tariff number         | 85444290                               |   |
| minimum order quantity        | 1                                      | _ |