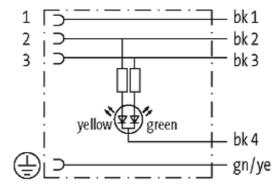

## **MSUD VALVE PLUG FORM A 18MM**

PVC 5X0.75 GRAY, 20m

Form A (18 mm) for pressure switch 24 V DC with LED (yellow/green)

Further cable lengths on request. Plastic housings with good resistance against chemicals and oils. The resistance to aggressive media should be individually tested for your application. Further details on request.

### Form

18141

| Technical Data                |                                        |   |
|-------------------------------|----------------------------------------|---|
| Operating voltage             | 24 V DC ±25 %                          |   |
| Operating current per contact | max. 4 A                               |   |
| Locking of ports              | M3 (recommended torque 0.4 Nm)         |   |
| Protection                    | IP67 inserted and tightened (EN 60529) |   |
| Housing                       | Black plastic (gray on request)        |   |
| Cables                        |                                        |   |
| Cable number                  | 218                                    |   |
| No./diameter of wires         | 5 × 0.75 mm²                           |   |
| Wire isolation                | PVC (bk, num, gnye)                    |   |
| Jacket Color                  | gray                                   |   |
| Shore hardness outer jacket   | 80 ± 5A                                |   |
| Material (jacket)             | PVC                                    |   |
| Outer diameter                | approx. 7.0 mm                         |   |
| Bend radius (fixed)           | 5 × outer Ø                            |   |
| Bend radius (moving)          | 10 × outer Ø                           |   |
| Temperature range (fixed)     | -30+70 °C                              |   |
| Temperature range (mobile)    | -5+70 °C                               |   |
| Commercial data               |                                        |   |
| country of origin             | CZ                                     |   |
| customs tariff number         | 85444290                               |   |
| minimum order quantity        | 1                                      | _ |