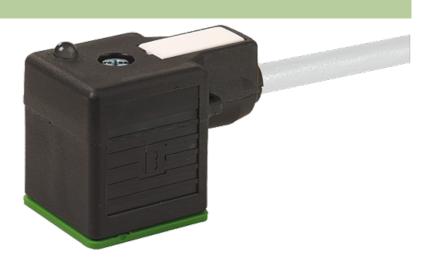

## **MSUD VALVE PLUG FORM A 18MM**

PVC 5X0.75 GRAY, 20m

Form A (18 mm) for pressure switch 24 V DC with LED (yellow/green)

Further cable lengths on request. Plastic housings with good resistance against chemicals and oils. The resistance to aggressive media should be individually tested for your application. Further details on request.

#### Illustration

stay connected

Product may differ from Image