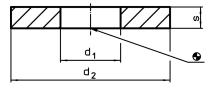

# **Drawing**

# **Order information**

| Dimensions |                |   | For screws | I I | Art. No.   |
|------------|----------------|---|------------|-----|------------|
| d₁         | d <sub>2</sub> | s |            | _   |            |
| [mm]       |                |   | [mm]       | [g] |            |
| 10.5       | 28             | 4 | M10        | 15  | 23060.0010 |