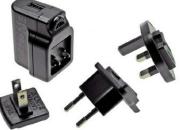

## INTERCHANGEABLE WALL PLUG POWER SUPPLY 5VDC 5WATT

POWERPAX: SW4149-E

## Features:

- Interchangeable AC Heads
- 1 Year Warranty
- Level VI Efficiency
- Worldwide Approvals

## **Description:**

Our range of 5 Watt Interchangeable wall plug power supplies provide 5 Watts of continuous power with the flexibility of worldwide usage as they are supplied with UK, Euro & USA AC Heads , all Efficiency Level VI and carry worldwide safety approvals.

| Specification            |                                                                                                                                         |
|--------------------------|-----------------------------------------------------------------------------------------------------------------------------------------|
| Part Code                | SW4149-E                                                                                                                                |
| Input Voltage Range      | 90-264 Vac                                                                                                                              |
| Input Frequency Range    | 47-63Hz                                                                                                                                 |
| Input Current Rated      | 0.18A Max                                                                                                                               |
| Input AC Heads           | UK, Euro & USA                                                                                                                          |
| Output Voltage Rating    | +5V                                                                                                                                     |
| Output Current Range     | 1A                                                                                                                                      |
| Output Min Current       | 0A                                                                                                                                      |
| Output Connection Type   | USB Socket                                                                                                                              |
| Total Output Regulation  | +/- 5%                                                                                                                                  |
| Line and Load Regulation | +/- 5%                                                                                                                                  |
| Ripple & Noise           | 200mVp-p                                                                                                                                |
| Efficiency               | 73.62%Min                                                                                                                               |
| Over Voltage Protection  | The output shall be protected against the over current con-<br>ditions. A power cycle shall be required to restore normal<br>operation. |
| Over Load Protection     | Auto-recovery function                                                                                                                  |
| Operating Temperature    | 0°C to +50°C                                                                                                                            |
| Storage Temperature      | -20°C to +80°C                                                                                                                          |
| Operating Humidity       | 10% to 90%                                                                                                                              |
| Storage Humidity         | 10% to 90%                                                                                                                              |
| Hi-Pot                   | 3000VAC 10mA 1min                                                                                                                       |
| Leakage Current          | 0.25mA max                                                                                                                              |
| Safety Standard          | Meets TUV-GS(EN60950-1)                                                                                                                 |
| EMI Standard             | Meets CE(EN55022)                                                                                                                       |
| MTBF                     | 50K Hours                                                                                                                               |
| Size mm max.             | 55.1(L) x 37(W) x 42.95(H) mm                                                                                                           |
| Weight                   | 160g                                                                                                                                    |