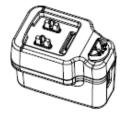

## INTERCHANGEABLE WALL PLUG POWER SUPPLY 5VDC 5WATT

POWERPAX: SW4149-E

## Features:

- Interchangeable AC Heads
- 1 Year Warranty
- Level VI Efficiency
- Worldwide Approvals

## **Description:**

Our range of 5 Watt Interchangeable wall plug power supplies provide 5 Watts of continuous power with the flexibility of worldwide usage as they are supplied with UK, Euro & USA AC Heads , all Efficiency Level VI and carry worldwide safety approvals.