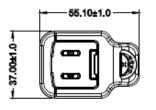

| Specification            |                                                                                                                                         |
|--------------------------|-----------------------------------------------------------------------------------------------------------------------------------------|
| Part Code                | SW4149-E                                                                                                                                |
| Input Voltage Range      | 90-264 Vac                                                                                                                              |
| Input Frequency Range    | 47-63Hz                                                                                                                                 |
| Input Current Rated      | 0.18A Max                                                                                                                               |
| Input AC Heads           | UK, Euro & USA                                                                                                                          |
| Output Voltage Rating    | +5V                                                                                                                                     |
| Output Current Range     | 1A                                                                                                                                      |
| Output Min Current       | 0A                                                                                                                                      |
| Output Connection Type   | USB Socket                                                                                                                              |
| Total Output Regulation  | +/- 5%                                                                                                                                  |
| Line and Load Regulation | +/- 5%                                                                                                                                  |
| Ripple & Noise           | 200mVp-p                                                                                                                                |
| Efficiency               | 73.62%Min                                                                                                                               |
| Over Voltage Protection  | The output shall be protected against the over current con-<br>ditions. A power cycle shall be required to restore normal<br>operation. |
| Over Load Protection     | Auto-recovery function                                                                                                                  |
| Operating Temperature    | 0°C to +50°C                                                                                                                            |
| Storage Temperature      | -20°C to +80°C                                                                                                                          |
| Operating Humidity       | 10% to 90%                                                                                                                              |
| Storage Humidity         | 10% to 90%                                                                                                                              |
| Hi-Pot                   | 3000VAC 10mA 1min                                                                                                                       |
| Leakage Current          | 0.25mA max                                                                                                                              |
| Safety Standard          | Meets TUV-GS(EN60950-1)                                                                                                                 |
| EMI Standard             | Meets CE(EN55022)                                                                                                                       |
| MTBF                     | 50K Hours                                                                                                                               |
| Size mm max.             | 55.1(L) x 37(W) x 42.95(H) mm                                                                                                           |
| Weight                   | 160g                                                                                                                                    |