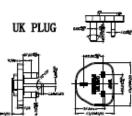

## **Description:**

Our range of 5 Watt Interchangeable wall plug power supplies provide 5 Watts of continuous power with the flexibility of worldwide usage as they are supplied with UK, Euro & USA AC Heads , all Efficiency Level VI and carry worldwide safety approvals.

| Specification            |                                                                                                                                         |
|--------------------------|-----------------------------------------------------------------------------------------------------------------------------------------|
| Part Code                | SW4149-E                                                                                                                                |
| Input Voltage Range      | 90-264 Vac                                                                                                                              |
| Input Frequency Range    | 47-63Hz                                                                                                                                 |
| Input Current Rated      | 0.18A Max                                                                                                                               |
| Input AC Heads           | UK, Euro & USA                                                                                                                          |
| Output Voltage Rating    | +5V                                                                                                                                     |
| Output Current Range     | 1A                                                                                                                                      |
| Output Min Current       | 0A                                                                                                                                      |
| Output Connection Type   | USB Socket                                                                                                                              |
| Total Output Regulation  | +/- 5%                                                                                                                                  |
| Line and Load Regulation | +/- 5%                                                                                                                                  |
| Ripple & Noise           | 200mVp-p                                                                                                                                |
| Efficiency               | 73.62%Min                                                                                                                               |
| Over Voltage Protection  | The output shall be protected against the over current con-<br>ditions. A power cycle shall be required to restore normal<br>operation. |
| Over Load Protection     | Auto-recovery function                                                                                                                  |
| Operating Temperature    | 0°C to +50°C                                                                                                                            |
| Storage Temperature      | -20°C to +80°C                                                                                                                          |
| Operating Humidity       | 10% to 90%                                                                                                                              |
| Storage Humidity         | 10% to 90%                                                                                                                              |
| Hi-Pot                   | 3000VAC 10mA 1min                                                                                                                       |
| Leakage Current          | 0.25mA max                                                                                                                              |
| Safety Standard          | Meets TUV-GS(EN60950-1)                                                                                                                 |
| EMI Standard             | Meets CE(EN55022)                                                                                                                       |
| MTBF                     | 50K Hours                                                                                                                               |
| Size mm max.             | 55.1(L) x 37(W) x 42.95(H) mm                                                                                                           |
| Weight                   | 160g                                                                                                                                    |

## INTERCHANGEABLE WALL PLUG POWER SUPPLY 5VDC 5WATT

POWERPAX: SW4149-E

Diagrams

POWERPAX

General Note TT Electronics reserves the right to make changes in product specification without notice or liability. All information is subject to TT Electronics' own data and is considered accurate at time of going to print.