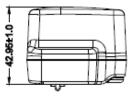

| Specification            |                                                                                                                                         |
|--------------------------|-----------------------------------------------------------------------------------------------------------------------------------------|
| Part Code                | SW4149-E                                                                                                                                |
| Input Voltage Range      | 90-264 Vac                                                                                                                              |
| Input Frequency Range    | 47-63Hz                                                                                                                                 |
| Input Current Rated      | 0.18A Max                                                                                                                               |
| Input AC Heads           | UK, Euro & USA                                                                                                                          |
| Output Voltage Rating    | +5V                                                                                                                                     |
| Output Current Range     | 1A                                                                                                                                      |
| Output Min Current       | 0A                                                                                                                                      |
| Output Connection Type   | USB Socket                                                                                                                              |
| Total Output Regulation  | +/- 5%                                                                                                                                  |
| Line and Load Regulation | +/- 5%                                                                                                                                  |
| Ripple & Noise           | 200mVp-p                                                                                                                                |
| Efficiency               | 73.62%Min                                                                                                                               |
| Over Voltage Protection  | The output shall be protected against the over current con-<br>ditions. A power cycle shall be required to restore normal<br>operation. |
| Over Load Protection     | Auto-recovery function                                                                                                                  |
| Operating Temperature    | 0°C to +50°C                                                                                                                            |
| Storage Temperature      | -20°C to +80°C                                                                                                                          |
| Operating Humidity       | 10% to 90%                                                                                                                              |
| Storage Humidity         | 10% to 90%                                                                                                                              |
| Hi-Pot                   | 3000VAC 10mA 1min                                                                                                                       |
| Leakage Current          | 0.25mA max                                                                                                                              |
| Safety Standard          | Meets TUV-GS(EN60950-1)                                                                                                                 |
| EMI Standard             | Meets CE(EN55022)                                                                                                                       |
| MTBF                     | 50K Hours                                                                                                                               |
| Size mm max.             | 55.1(L) x 37(W) x 42.95(H) mm                                                                                                           |
| Weight                   | 160g                                                                                                                                    |

## INTERCHANGEABLE WALL PLUG POWER SUPPLY 5VDC 5WATT

POWERPAX: SW4149-E

Diagrams

POWERPAX

General Note TT Electronics reserves the right to make changes in product specification without notice or liability. All information is subject to TT Electronics' own data and is considered accurate at time of going to print.