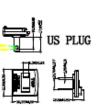

## **Description:**

Our range of 5 Watt Interchangeable wall plug power supplies provide 5 Watts of continuous power with the flexibility of worldwide usage as they are supplied with UK, Euro & USA AC Heads , all Efficiency Level VI and carry worldwide safety approvals.

| Specification            |                                                                                                                                         |
|--------------------------|-----------------------------------------------------------------------------------------------------------------------------------------|
| Part Code                | SW4149-E                                                                                                                                |
| Input Voltage Range      | 90-264 Vac                                                                                                                              |
| Input Frequency Range    | 47-63Hz                                                                                                                                 |
| Input Current Rated      | 0.18A Max                                                                                                                               |
| Input AC Heads           | UK, Euro & USA                                                                                                                          |
| Output Voltage Rating    | +5V                                                                                                                                     |
| Output Current Range     | 1A                                                                                                                                      |
| Output Min Current       | 0A                                                                                                                                      |
| Output Connection Type   | USB Socket                                                                                                                              |
| Total Output Regulation  | +/- 5%                                                                                                                                  |
| Line and Load Regulation | +/- 5%                                                                                                                                  |
| Ripple & Noise           | 200mVp-p                                                                                                                                |
| Efficiency               | 73.62%Min                                                                                                                               |
| Over Voltage Protection  | The output shall be protected against the over current con-<br>ditions. A power cycle shall be required to restore normal<br>operation. |
| Over Load Protection     | Auto-recovery function                                                                                                                  |
| Operating Temperature    | 0°C to +50°C                                                                                                                            |
| Storage Temperature      | -20°C to +80°C                                                                                                                          |
| Operating Humidity       | 10% to 90%                                                                                                                              |
| Storage Humidity         | 10% to 90%                                                                                                                              |
| Hi-Pot                   | 3000VAC 10mA 1min                                                                                                                       |
| Leakage Current          | 0.25mA max                                                                                                                              |
| Safety Standard          | Meets TUV-GS(EN60950-1)                                                                                                                 |
| EMI Standard             | Meets CE(EN55022)                                                                                                                       |
| MTBF                     | 50K Hours                                                                                                                               |
| Size mm max.             | 55.1(L) x 37(W) x 42.95(H) mm                                                                                                           |
| Weight                   | 160g                                                                                                                                    |

## INTERCHANGEABLE WALL PLUG POWER SUPPLY 5VDC 5WATT

POWERPAX: SW4149-E

Diagrams

POWERPAX

General Note TT Electronics reserves the right to make changes in product specification without notice or liability. All information is subject to TT Electronics' own data and is considered accurate at time of going to print.