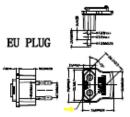

## **Description:**

Our range of 5 Watt Interchangeable wall plug power supplies provide 5 Watts of continuous power with the flexibility of worldwide usage as they are supplied with UK, Euro & USA AC Heads , all Efficiency Level VI and carry worldwide safety approvals.

| Specification            |                                                                                                                                         |
|--------------------------|-----------------------------------------------------------------------------------------------------------------------------------------|
| Part Code                | SW4149-E                                                                                                                                |
| Input Voltage Range      | 90-264 Vac                                                                                                                              |
| Input Frequency Range    | 47-63Hz                                                                                                                                 |
| Input Current Rated      | 0.18A Max                                                                                                                               |
| Input AC Heads           | UK, Euro & USA                                                                                                                          |
| Output Voltage Rating    | +5V                                                                                                                                     |
| Output Current Range     | 1A                                                                                                                                      |
| Output Min Current       | 0A                                                                                                                                      |
| Output Connection Type   | USB Socket                                                                                                                              |
| Total Output Regulation  | +/- 5%                                                                                                                                  |
| Line and Load Regulation | +/- 5%                                                                                                                                  |
| Ripple & Noise           | 200mVp-p                                                                                                                                |
| Efficiency               | 73.62%Min                                                                                                                               |
| Over Voltage Protection  | The output shall be protected against the over current con-<br>ditions. A power cycle shall be required to restore normal<br>operation. |
| Over Load Protection     | Auto-recovery function                                                                                                                  |
| Operating Temperature    | 0°C to +50°C                                                                                                                            |
| Storage Temperature      | -20°C to +80°C                                                                                                                          |
| Operating Humidity       | 10% to 90%                                                                                                                              |
| Storage Humidity         | 10% to 90%                                                                                                                              |
| Hi-Pot                   | 3000VAC 10mA 1min                                                                                                                       |
| Leakage Current          | 0.25mA max                                                                                                                              |
| Safety Standard          | Meets TUV-GS(EN60950-1)                                                                                                                 |
| EMI Standard             | Meets CE(EN55022)                                                                                                                       |
| MTBF                     | 50K Hours                                                                                                                               |
| Size mm max.             | 55.1(L) x 37(W) x 42.95(H) mm                                                                                                           |
| Weight                   | 160g                                                                                                                                    |

## INTERCHANGEABLE WALL PLUG POWER SUPPLY 5VDC 5WATT

POWERPAX: SW4149-E

Diagrams

POWERPAX

General Note TT Electronics reserves the right to make changes in product specification without notice or liability. All information is subject to TT Electronics' own data and is considered accurate at time of going to print.