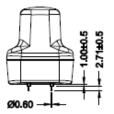

## INTERCHANGEABLE WALL PLUG POWER SUPPLY 5VDC 5WATT

POWERPAX: SW4149-E

Diagrams

POWERPAX

General Note TT Electronics reserves the right to make changes in product specification without notice or liability. All information is subject to TT Electronics' own data and is considered accurate at time of going to print.