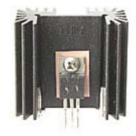

#### **Product Information**

| Part # | Description                                                                 | Finish           | Board Mounting          |
|--------|-----------------------------------------------------------------------------|------------------|-------------------------|
| 6398BG | High power extruded Heatsink<br>with large radial fins and<br>straight pins | Black<br>Anodize | View Hole<br>Dimensions |