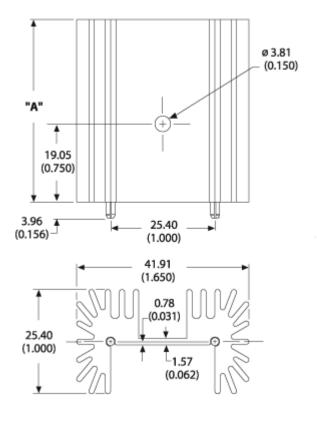

## For use with TO-220 packages





# Mechanical Outline Drawing



A Dim 38.10

### Thermal Curves

Thermal

Standard Products Found Page 2 of 2



Resistance 4.40

Thermal resistance value is based on a 75°C rise in natural convection

#### **Product Information**

| Part # | Description                                                                 | Finish           | Board Mounting          |
|--------|-----------------------------------------------------------------------------|------------------|-------------------------|
| 6398BG | High power extruded Heatsink<br>with large radial fins and<br>straight pins | Black<br>Anodize | View Hole<br>Dimensions |

#### Not Exactly what you need?

We offer several options for those applications which require a more unique solution. For slight modifications of this part or other attachment options, finishes,