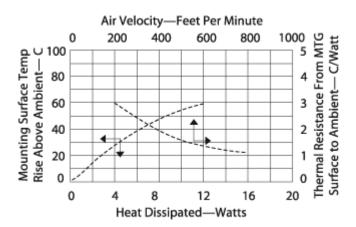

### Thermal Curves

Thermal

Standard Products Found Page 2 of 2

Resistance 4.40

Thermal resistance value is based on a 75°C rise in natural convection