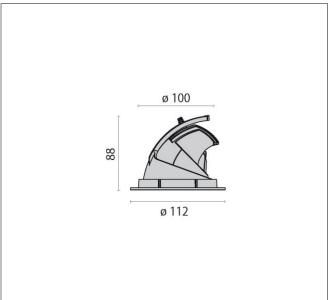

## PERFORMANCE **III** LIGHTING

ART.: 8432154136410 **EB432 LED SPOT REFLECTOR** 

Art.: 8432154136410, EB432 LED, 14W, 4000K, Driver dali, Direct / spot (2 x 0°-10°), White, Recessed LED luminaire for indoors, consisting of: Die-cast aluminum spotlight body and ring, powder-coated, Reflector can be swivelled horizontally inwards and outwards thanks to the unique swivel mechanism, Adjustable about 60° (from -15° up to 45°, rotatable about 355°, High-brilliance spherical faceted reflector for maximum lamp performance and neutral colour rendering, Reflector in Spot design, Colour rendering index Ra > 90, Colour tolerance according to MacAdam ≤ 3 SDCM Toolless mounting, Complete with electric converter, Anchor springs, Complete with clear safety glass pane