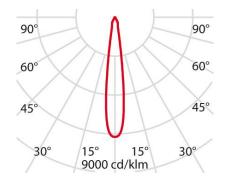

## PERFORMANCE **III** LIGHTING

ART.: 8432154136410 **EB432 LED SPOT REFLECTOR** 

Art.: 8432154136410, EB432 LED, 14W, 4000K, Driver dali, Direct / spot (2 x 0°-10°), White, Recessed LED luminaire for indoors, consisting of: Die-cast aluminum spotlight body and ring, powder-coated, Reflector can be swivelled horizontally inwards and outwards thanks to the unique swivel mechanism, Adjustable about 60° (from -15° up to 45°, rotatable about 355°, High-brilliance spherical faceted reflector for maximum lamp performance and neutral colour rendering, Reflector in Spot design, Colour rendering index Ra > 90, Colour tolerance according to MacAdam ≤ 3 SDCM Toolless mounting, Complete with electric converter, Anchor springs, Complete with clear safety glass pane

**Connected load** 14 W **Luminous flux** 1380 lm **Efficiency** 98 lm/W Colour temperature 4000K Colour rendering (CRI) 80 **IP class** 20 **Nominal voltage** 

220 - 240 V Colour **RAL 9010** 