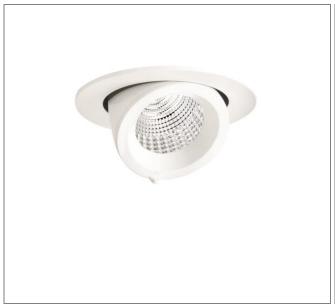

## PERFORMANCE **III** LIGHTING

ART.: 8432154136410 **EB432 LED SPOT REFLECTOR** 

Art.: 8432154136410, EB432 LED, 14W, 4000K, Driver dali, Direct / spot (2 x 0°-10°), White, Recessed LED luminaire for indoors, consisting of: Die-cast aluminum spotlight body and ring, powder-coated, Reflector can be swivelled horizontally inwards and outwards thanks to the unique swivel mechanism, Adjustable about 60° (from -15° up to 45°, rotatable about 355°, High-brilliance spherical faceted reflector for maximum lamp performance and neutral colour rendering, Reflector in Spot design, Colour rendering index Ra > 90, Colour tolerance according to MacAdam ≤ 3 SDCM Toolless mounting, Complete with electric converter, Anchor springs, Complete with clear safety glass pane