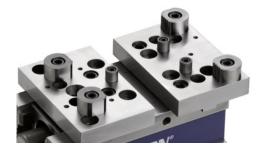

Multi jaws with grip inserts Accessories for art. no.: 28741125 and 28730125/225

### Version

- Multi jaws with grip inserts, hardened and ground
- Grip inserts with smooth and ribbed sides
- Ideal for clamping uneven components

# Delivery

1 set of multi jaws incl. 4x grip insert and 4x contact sleeve and screws

<u>ATORN</u>®

| Art. no.                 | 28741 235 |
|--------------------------|-----------|
| Jaws width               | 160 mm    |
| Jaws thickness           | 78/105 mm |
| Jaws height              | 25 mm     |
| Min./max. clamping width | 10-202 mm |