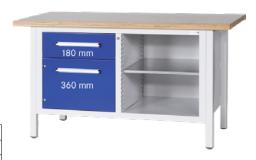

Cabinet workbench, series L 1500 Multiplex beechwood 1500 mm, 1 drawer with partial extension, 1 door

| Art. no.                                                        | 50199 006           |
|-----------------------------------------------------------------|---------------------|
| Number of drawers                                               | 1 PCS               |
| Working height                                                  | 840 mm              |
| Number of doors                                                 | 1 PCS               |
| Worktop width                                                   | 1500 mm             |
| Pullout type                                                    | Partial extension   |
| Worktop height                                                  | 40 mm               |
| Colour of front                                                 | Optional            |
| Worktop depth                                                   | 750 mm              |
| Cabinet colour                                                  | Optional            |
| Drawer surface                                                  | 0.29 m <sup>2</sup> |
| With single pull-out safety brake                               | No                  |
| Levelling                                                       | Yes                 |
| Lock type                                                       | Cylinder lock       |
| Drawer front height                                             | 1 x 180 mm          |
| Drawer width (inner dimension)                                  | 490 mm              |
| Surface                                                         | Powder-coated       |
| Drawer width (inner dimension) x drawer depth (inner dimension) | 490 x 598 mm        |
| Load-carrying capacity                                          | 800 kg              |
| Drawer depth (inner dimension)                                  | 598 mm              |
| Load-carrying capacity per drawer                               | 70 kg               |
| Material of worktop                                             | Multiplex beech     |
| Central locking                                                 | Yes                 |
| Product Group                                                   | Prod. Gr. 586       |