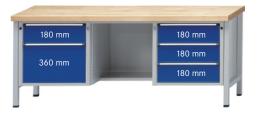

## cabinet workbench series V 2000 with knee space Universal coating 2000 mm, 5 drawers with full extension

## Execution:

- Solidly welded steel sheet construction
- Base made of square-section steel tube 45 x 45 x 2 mm, with level compensation
- 2 drawers with 100% full extension on the left, 1 x front height 180 mm, 1 x front height 360 mm, recessed shelf in the centre, 3 drawers, front height 180 mm on the right

| Art. no.                                                        | 50201 717              |
|-----------------------------------------------------------------|------------------------|
| Number of drawers                                               | 5 PCS                  |
| Working height                                                  | 850 mm                 |
| Number of doors                                                 | 1 PCS                  |
| Worktop width                                                   | 2000 mm                |
| Pullout type                                                    | Full extension         |
| Worktop height                                                  | 50 mm                  |
| Colour of front                                                 | Gentian blue RAL 5010  |
| Worktop depth                                                   | 700 mm                 |
| Cabinet colour                                                  | Light grey RAL 7035    |
| Drawer surface                                                  | 0.27 m <sup>2</sup>    |
| With single pull-out safety brake                               | Yes                    |
| Levelling                                                       | Yes                    |
| Lock type                                                       | DOM® locking system    |
| Drawer front height                                             | 4 x 180 mm, 1 x 360 mm |
| Drawer width (inner dimension)                                  | 500 mm                 |
| Surface                                                         | Powder-coated          |
| Drawer width (inner dimension) x drawer depth (inner dimension) | 500 x 540 mm           |
| Load-carrying capacity                                          | 1500 kg                |
| Drawer depth (inner dimension)                                  | 540 mm                 |
| Load-carrying capacity per drawer                               | 100 kg                 |
| Material of worktop                                             | Universal covering     |
| Central locking                                                 | Yes                    |
| Product Group                                                   | Prod. Gr. 502          |