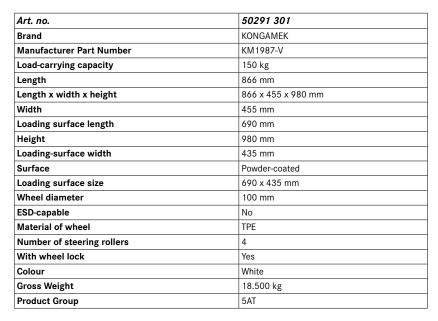

# KM1987 serving trolley with two tubs

Load capacity: 150 kg

Powder-coated

Non-slip mat on the shelf, 690x430 mm

4 twin castors, 2 with brake, 100 mm in diameter Load capacity: 150 kg

Includes KM600H ergonomic soft handle

### **Execution:**

- Ball bearing twin castors
- Tubs with black rubber mats, 690x430 mm
- Powder-coated
- Spacing between load areas: 560 mm
- Height to the top load area: 710 mm
- Load area has raised edges of 31-105 mm
- The trolley is supplied with a KM600H soft handle