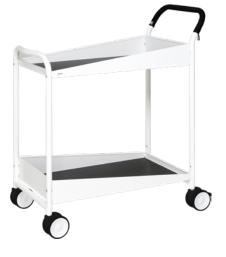

# KM1987 serving trolley with two tubs

Load capacity: 150 kg

## Application:

Serving trolley with two shelves. Black rubber mats and ball bearing twin castors make the trolley elegant and easy to handle. The trolley is supplied with a KM600H soft handle, which is available in three colours.

Powder-coated

Non-slip mat on the shelf, 690x430 mm

4 twin castors, 2 with brake, 100 mm in diameter Load capacity: 150 kg

Includes KM600H ergonomic soft handle

### **Execution:**

- Ball bearing twin castors
- Tubs with black rubber mats, 690x430 mm
- Powder-coated
- Spacing between load areas: 560 mm
- Height to the top load area: 710 mm
- Load area has raised edges of 31-105 mm
- The trolley is supplied with a KM600H soft handle