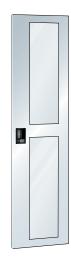

## **Double wing doors**

## **Execution:**

• Hinged doors made of solid sheet metal or with viewing windows: Double wing with 2-point bar closure with recess for folding lock. The hinged doors can also be retrofitted to any shelf. Design: Sheet steel or sheet steel with viewing windows.

| Art. no.                 | 50304 090                            |
|--------------------------|--------------------------------------|
| Brand                    | LISTA                                |
| Manufacturer Part Number | 79.648.020                           |
| Width                    | 1140 mm                              |
| Height                   | 2200 mm                              |
| Depth                    | 50 mm                                |
| Colour                   | Light grey RAL 7035                  |
| Door design              | Double wing door with viewing window |
| Gross Weight             | 45.000 kg                            |
| Product Group            | 5AN                                  |