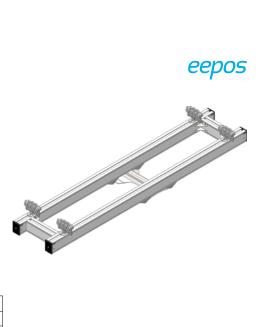

## Application:

A double-girder crane is used where loads need to be distributed more evenly across multiple chassis and offers extended possibilities for attaching lifting devices.

## **Execution:**

One set includes: 1 aluminium double girder crane with 4 profile closures, 4 hinge trolleys for connecting to the crane runway and 1 gap trolley for lifting equipment.

- Ergonomic, effortless work
- Low noise emissions
- Smooth running
- Intelligent modular system with a wide range of accessories
- Ensures that the highest level of quality and profitability is retained

| Art. no.                 | 77222 206                                                            |
|--------------------------|----------------------------------------------------------------------|
| Brand                    | EEPOS                                                                |
| Manufacturer Part Number | \$1802230                                                            |
| Load-carrying capacity   | 500 kg                                                               |
| Length                   | 3000 mm                                                              |
| Weight                   | 88 kg                                                                |
| Included in delivery     | 1 set includes: 1 aluminium double girder crane with 4 profile end   |
|                          | covers, 4 hinge trolleys                                             |
|                          | to connect to the crane runway and 1 fork trolley 600 kg for lifting |
|                          | equipment                                                            |
| Gross Weight             | 88.000 kg                                                            |
| Product Group            | 786                                                                  |