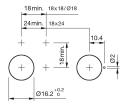

#### Mounting

 $\begin{array}{ll} \mbox{Mounting cut-out} & \mbox{$\varnothing$ 16 mm} \\ \mbox{Design} & \mbox{raised} \end{array}$ 

#### **Mounting cut-outs**