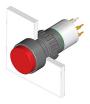

## 31-471.036 - Illuminated pushbutton actuator

#### 31-471.036 - Illuminated pushbutton actuator

Attention: The preview is based on a sample product. This can differ from your current configuration.

#### **Front**

Front shape round
Front dimension Ø 18 mm
Front bezel colour black
Front bezel material Plastic

#### **Actuator**

Switching action Maintained
Housing colour black
Housing material Plastic

#### **Function**

Illuminated pushbutton

e a o