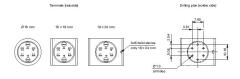

#### **Dimensions**

H = Universal terminal 2.0 x 0.5 mm

#### **Mounting cut-outs**

#### Wiring diagram

#### **Component layout**