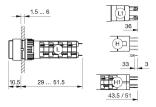

16 mm} \\ \mbox{Design} & \mbox{raised} \end{array}$ 

#### **Front**

Front shape round
Front dimension Ø 18 mm
Front bezel colour black
Front bezel material Plastic

#### Other Attributes

Weight 0.007 kg

#### Operating-/Indication part

Lens illumination illuminative

#### **IP-Rating**

Front protection IP40

#### **Connection Method**

Terminal Universal 2.0 x 0.5 mm

#### **Actuator**

Switching action Maintained
Housing colour black
Housing material Plastic

#### Switching element

Switching system Low-level element

Contacts 2 NO Switching voltage 42 V AC/DC Switching current 0.1 A

Contact material

#### **Function**

Illuminated pushbutton

e a o

# EAO – Your Expert Partner for **Human Machine Interfaces**

## 31-471.036 - Illuminated pushbutton actuator

#### **Dimensions**



H = Universal terminal 2.0 x 0.5 mm

#### **Mounting cut-outs**



#### Wiring diagram



#### **Component layout**



#### Legend

Contacts: NO = Normally open Switching action: C = Maintained