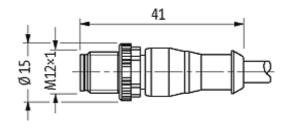

# M12 MALE 0° / MSUD VALVE PLUG FORM A 18MM

PUR 3X0.75 black 0.8m

Form A (18 mm) – M12, male straight LED and suppression 3-pole

Further cable lengths on request. Plastic housings with good resistance against chemicals and oils. The resistance to aggressive media should be individually tested for your application. Further details on request.

### Form

| 1 | Λ | Ω | Ω |  |
|---|---|---|---|--|
| 4 | u | О | О |  |

| 10001                                         |  |  |
|-----------------------------------------------|--|--|
|                                               |  |  |
| 24 V AC ±20 % / DC ±25 %                      |  |  |
| max. 4 A                                      |  |  |
| max. 55 V                                     |  |  |
| max. 20 ms                                    |  |  |
| M3/M12 × 1 mm (recommended torque 0.4/0.6 Nm) |  |  |
| IP67 inserted and tightened (EN 60529)        |  |  |
| Black plastic (gray on request)               |  |  |
|                                               |  |  |
| 626                                           |  |  |
| 3 × 0.75 mm²                                  |  |  |
| PVC (bk, num, gnye)                           |  |  |
| 2 Mio.                                        |  |  |
| black                                         |  |  |
| 85 ± 5A                                       |  |  |
| PUR/PVC (UL/CSA)                              |  |  |
| approx. 5.9 mm                                |  |  |
| 10 × outer Ø                                  |  |  |
| 15 × outer Ø                                  |  |  |
| -30+80 °C                                     |  |  |
| -5+80 °C                                      |  |  |
|                                               |  |  |
| CZ                                            |  |  |
| 85444290                                      |  |  |
| 1                                             |  |  |
|                                               |  |  |