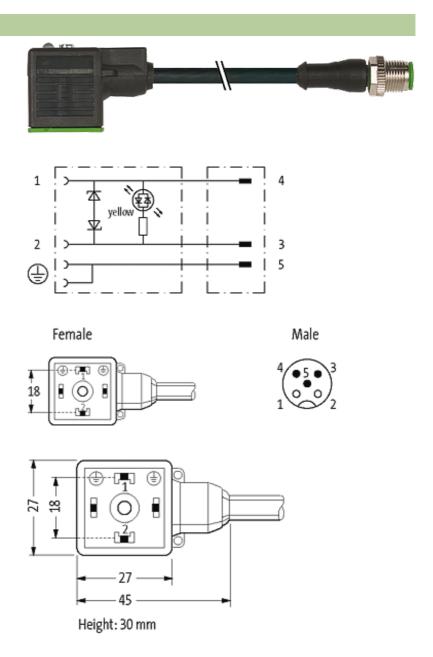

# M12 MALE 0° / MSUD VALVE PLUG FORM A 18MM

PUR 3X0.75 black 0.8m

Form A (18 mm) – M12, male straight LED and suppression 3-pole

Further cable lengths on request. Plastic housings with good resistance against chemicals and oils. The resistance to aggressive media should be individually tested for your application. Further details on request.

#### Illustration

stay connected

Product may differ from Image

### Form

| 1 | Λ | Ω | Ω |  |
|---|---|---|---|--|
| 4 | u | О | О |  |

| 10001                                         |  |  |
|-----------------------------------------------|--|--|
|                                               |  |  |
| 24 V AC ±20 % / DC ±25 %                      |  |  |
| max. 4 A                                      |  |  |
| max. 55 V                                     |  |  |
| max. 20 ms                                    |  |  |
| M3/M12 × 1 mm (recommended torque 0.4/0.6 Nm) |  |  |
| IP67 inserted and tightened (EN 60529)        |  |  |
| Black plastic (gray on request)               |  |  |
|                                               |  |  |
| 626                                           |  |  |
| 3 × 0.75 mm²                                  |  |  |
| PVC (bk, num, gnye)                           |  |  |
| 2 Mio.                                        |  |  |
| black                                         |  |  |
| 85 ± 5A                                       |  |  |
| PUR/PVC (UL/CSA)                              |  |  |
| approx. 5.9 mm                                |  |  |
| 10 × outer Ø                                  |  |  |
| 15 × outer Ø                                  |  |  |
| -30+80 °C                                     |  |  |
| -5+80 °C                                      |  |  |
|                                               |  |  |
| CZ                                            |  |  |
| 85444290                                      |  |  |
| 1                                             |  |  |
|                                               |  |  |