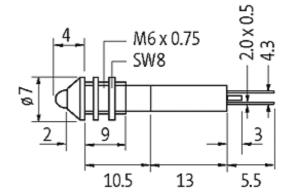

## Illustration

stay connected

Product may differ from Image

| Technical Data                          |                      |
|-----------------------------------------|----------------------|
| Technical Data                          |                      |
| Operating voltage                       | 24 V DC ±15 %        |
| Current consumption                     | approx. 15 mA        |
| Protection acc. to (IEC 60529/EN 60529) | IP40                 |
| General data                            |                      |
| Connection                              | Faston 2.0 × 0.5 mm  |
| Housing                                 | Brass, chrome plated |
| LED Ø                                   | 3 mm                 |
| Front panel hole diameter Ø             | 6 mm                 |
| Dimensions H × W × D                    | 7×7×33 mm            |
| Temperature range                       | -40+70 °C            |
| Commercial data                         |                      |
| country of origin                       | DE                   |
| customs tariff number                   | 85414010             |
| minimum order quantity                  | 10                   |