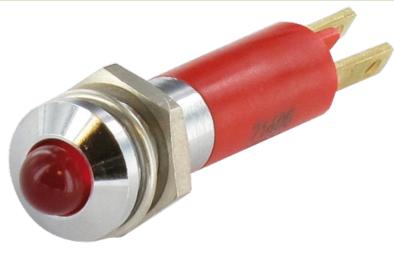

## **LED-INDICATOR GREEN**

LED 3mm - 24V DC -20 mA- IP40

(green) 24 V DC

## Illustration

stay connected

Product may differ from Image

| Technical Data                          |                      |
|-----------------------------------------|----------------------|
| Technical Data                          |                      |
| Operating voltage                       | 24 V DC ±15 %        |
| Current consumption                     | approx. 15 mA        |
| Protection acc. to (IEC 60529/EN 60529) | IP40                 |
| General data                            |                      |
| Connection                              | Faston 2.0 × 0.5 mm  |
| Housing                                 | Brass, chrome plated |
| LED Ø                                   | 3 mm                 |
| Front panel hole diameter Ø             | 6 mm                 |
| Dimensions H × W × D                    | 7×7×33 mm            |
| Temperature range                       | -40+70 °C            |
| Commercial data                         |                      |
| country of origin                       | DE                   |
| customs tariff number                   | 85414010             |
| minimum order quantity                  | 10                   |