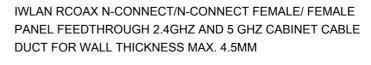

## 6GK5798-2PP00-2AA6

| Electrical data                  |                                   |
|----------------------------------|-----------------------------------|
| Number of electrical connections | 2                                 |
| Type of electrical connection    | N-Connect female/N-Connect female |
| Transmission frequency           | 0 11 GHz                          |
| Impedance                        | 50 Ω                              |