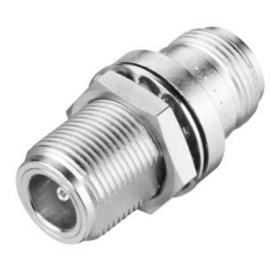

## 6GK5798-2PP00-2AA6

| Electrical data                  |                                   |
|----------------------------------|-----------------------------------|
| Number of electrical connections | 2                                 |
| Type of electrical connection    | N-Connect female/N-Connect female |
| Transmission frequency           | 0 11 GHz                          |
| Impedance                        | 50 Ω                              |

| Design, dimensions and weight |         |
|-------------------------------|---------|
| Diameter                      | 20.7 mm |
| Length                        | 38 mm   |
| Net weight                    | 55 g    |