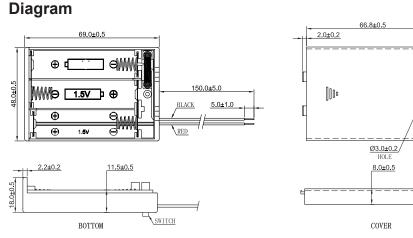

## **Specifications**

Holder Material Contact Material Spring Material Wire

- : ABS 94HB Resin, Black colour
- : 0.3mm Thick Iron Nickel-plated

0±0.5

œ

11.8±0.5

- : 0.5mm spring steel, Nickel-plated
- : UL1007 AWG 26, Black and Red 150mm ±5mm Strip and Tin: 5mm ±1mm

**Dimensions : Millimetres** 