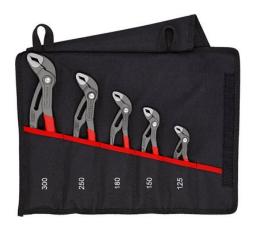

## **KNIPEX Cobra® Set**

5 pieces

- The KNIPEX Cobra® are the legendary high-tech water pump pliers from KNIPEX
- With their extremely strong self-locking effect, they allow energysaving work without slipping on the workpiece
- Now available as a set in different sizes in our durable tool rolls with matching motif embroidery
- High-quality roll-up bag made from durable polyester fabric
- With hook-and-loop fastener
- Equipped with KNIPEX Cobra® high-tech water pump pliers in five different lengths from 125 to 300 mm
- Dimensions, open (L x H): 430 x 325 mm