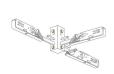

#### Product features

LyteBeam T coupler, polarity on left, provides mechanical and electrical connection between three tracks, plastic, cable entry rear of track, (LxWxH) 85x37x45mm, 0.76kg, White

#### **TECHNICAL DRAWINGS**

L – Coupler Inside/outside (converts)