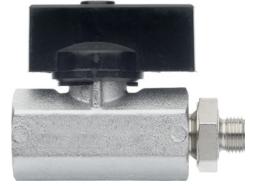

## Ball valve

for stainless steel jointed hose systems

#### Application:

For blocking and regulating the coolant flow.

### Version:

- suitable up to at least 40 bar operating pressure
- connecting thread to fit every machine
- SW 11 and 16 width across flats on 6-mm system
- Clamping width 14 and 20 across flats on 8.8-mm system

# Advantage:

- extremely long service life
- resistant to temperature and chemical substances
- fully rigid and individually adjustable thanks to screw coupling

**D**RION<sup>®</sup>

| Art. no.               | 18300 446    |
|------------------------|--------------|
| Outer thread dimension | G 3/8 inch   |
| Inner thread dimension | G 1/4 inch   |
| System design          | 6 mm, 8.8 mm |