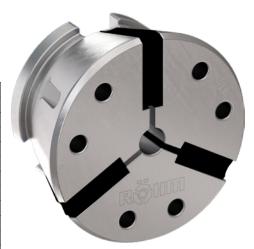

## **CAPTIS collet chuck (clamping heads)** SUITABLE FOR ALL CAPTIS CLAMPING SYSTEMS

## Execution:

- $\blacksquare$  Clamping range of  $\pm~0.5~\text{mm}$
- Hardened and ground steel segments for high
- wear resistance

| Art. no.                          | 23358 959        |
|-----------------------------------|------------------|
| Brand                             | RÖHM             |
| Manufacturer Part Number          | 1273918          |
| Size                              | 80               |
| Profile shape                     | Round and smooth |
| Clamping diameter                 | 44 mm            |
| Diameter                          | 94.5 mm          |
| Length                            | 53 mm            |
| Outer diameter                    | 114.5 mm         |
| Min./max. clamping range diameter | 5-80 mm          |
| Gross Weight                      | 2.100 kg         |
| Product Group                     | 2AK              |