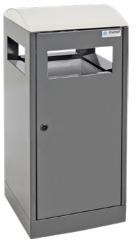

# recyclable materials collector with head element made of stainless steel filling volume 40 or 90 litres, weather-resistant for outdoor use

#### Execution:

- From galvanised quality sheet steel
- head elements made of stainless steel with or without ashtray
- four deposit slots
- wing doors lockable through square key (incl. 2 square keys)
- non-flammable as per DIN 4102 A1
- TÜV Nord certified