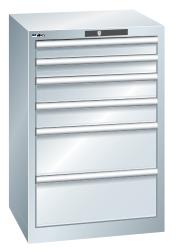

## **Drawer cabinets**

Stationary

#### **Execution:**

- All drawers with full extension
- Individual drawer lock as standard feature to prevent the cabinet from tipping over
- Perforated, slotted drawers provide a secure hold
- Very robust construction for a wide variety of applications and very demanding requirements

## Advantage:

- Optimum wall height to keep items from falling out and getting lost
- Folding handle strips for simple, clean and protected labelling
- High quality made in Germany and Swiss-made
- Runs perfectly smoothly and easily due to the lack of crossbars on the differential extension slide
- Full extension clear overview and optimal access