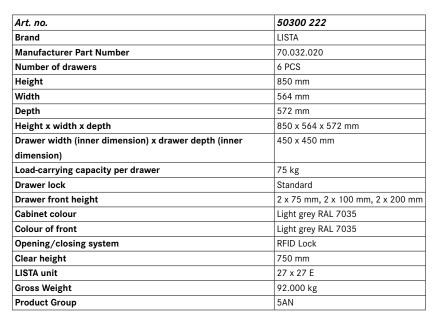

## **Drawer cabinets**

Stationary

#### **Execution:**

- All drawers with full extension
- Individual drawer lock as standard feature to prevent the cabinet from tipping over
- Perforated, slotted drawers provide a secure hold
- Very robust construction for a wide variety of applications and very demanding requirements

## Advantage:

- Optimum wall height to keep items from falling out and getting lost
- Folding handle strips for simple, clean and protected labelling
- High quality made in Germany and Swiss-made
- Runs perfectly smoothly and easily due to the lack of crossbars on the differential extension slide
- Full extension clear overview and optimal access