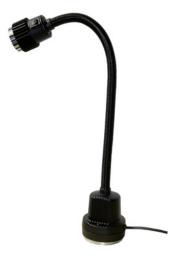

## **LED machine and workstation lamp 230 V** Infinitely adjustable focus for spot or wide beam, IP 20

- Voltage 230 V, 50 Hz
- Lamp head and base made from impact-resistant, non-flammable plastic
- Anodised aluminium star-shaped heat dissipator and lens holder
- Switch integrated in the lamp head
- colour temperature 4000 K
- Enormous light output and long LED service life
- 1.6-m connection cable

## Delivery

With extra-strong magnetic clamp and screw clamp with star-shaped grip

| Art. No.            | 56870 010 |
|---------------------|-----------|
| Power rating        | 3 W       |
| Arm length          | 590 mm    |
| IP protection class | IP 20     |