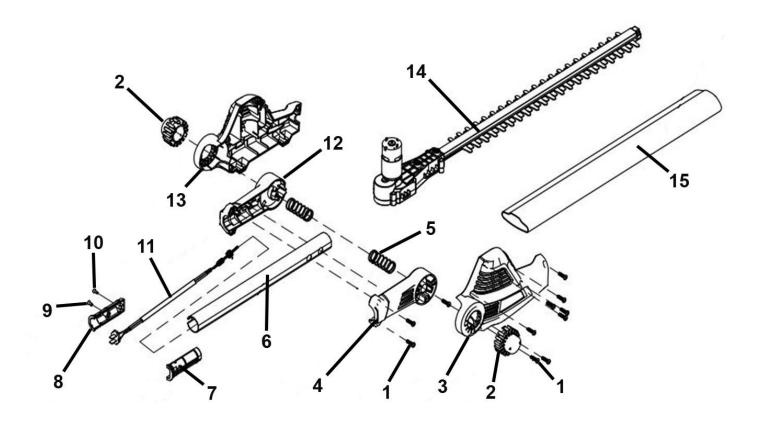

## Pole Hedge Trimmer 20V Cordless - Body

**Model No: CP20VPHT** 

| Item | Part No.       | Description            |
|------|----------------|------------------------|
| 1    | CP20VPHT-01    | Screw for Rotary Knob  |
| 2    | CP20VPHT-02    | Rotary Knob            |
| 3+13 | CP20VPHT-03+13 | Outer Housing Complete |
| 4+12 | CP20VPHT-04+12 | Inner Housing Complete |
| 5    | CP20VPHT-05    | Spring for Housing     |
| 6    | CP20VPHT-06    | Aluminum Tube          |
| 7+8  | CP20VPHT-07+08 | Base Cover             |

| Item | Part No.     | Description                  |
|------|--------------|------------------------------|
| 9    | CP20VPHT-09  | Screw for Base Cover (B)     |
| 10   | CP20VPHT-10  | Screw for Base Cover (A)     |
| 11   | CP20VPHT-11  | Wire Assembly                |
| 14   | CP20VPHT-14B | Gearbox                      |
| 14   | CP20VPHT-14C | Motor (c/w Motor Gear)       |
| 14   | CP20VPHT-14A | Hedge Trimmer Blade Assembly |
| 15   | CP20VPHT-15  | Guide Protecting Sleeve      |