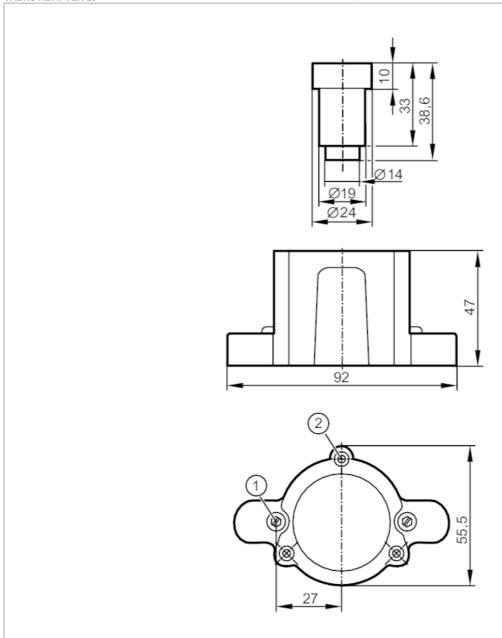

## E12476

## Mounting adapter for position sensors used on rising stem valves

VALVIS ADAPTER 19

- 1 2 3
- socket head screw to fix the target on the valve piston head cap screw M4 to fix the adapter on the valve threaded hole M4 to fix the valve sensor on the adapter