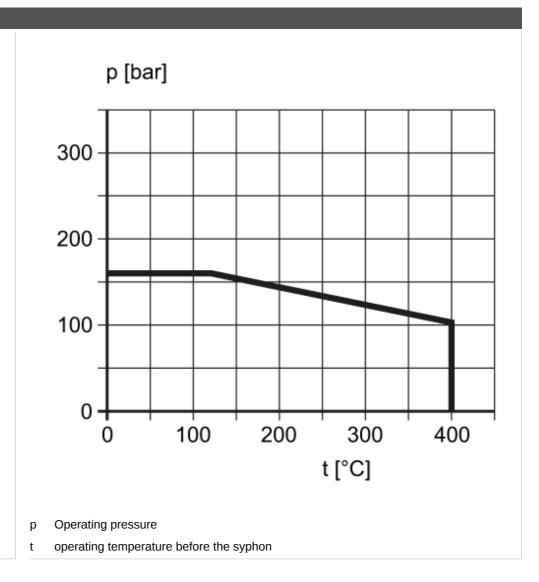

ss connection           | G 1/2                                                                                                         |
| Accessories                  |                                                                                                               |
| Accessories (supplied)       | sealings: 2, PTFE                                                                                             |
| Remarks                      |                                                                                                               |
| Pack quantity                | 1 pcs.                                                                                                        |

## E30141

## Siphon

SIPHON TUBE G1/2

Diagrams and graphs

Operating pressure