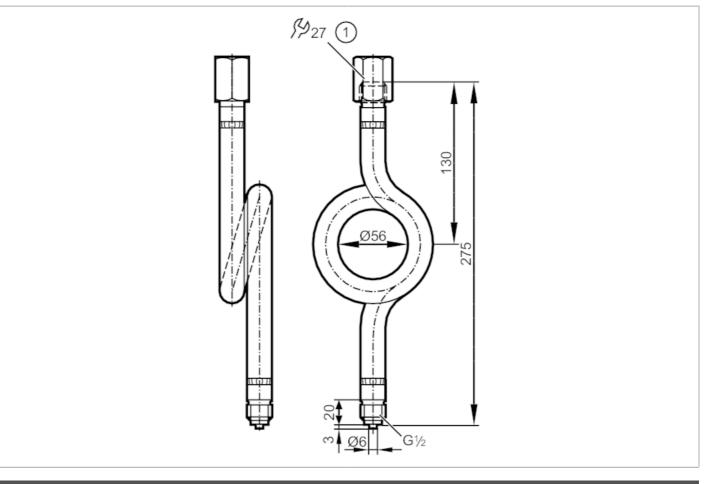

## Siphon

SIPHON TUBE G1/2

| Application                  |                                                                                                               |
|------------------------------|---------------------------------------------------------------------------------------------------------------|
| Application                  | for industrial applications                                                                                   |
| Media                        | liquids and gases                                                                                             |
| Tests / approvals            |                                                                                                               |
| Pressure Equipment Directive | A possible classification to PED depends on the application and has to be carried out by the user / operator. |
| Safety instructions          | The compatibility between medium and product material has to be checked in all applications.                  |
| Mechanical data              |                                                                                                               |
| Weight [g]                   | 750                                                                                                           |
| Materials                    | steel (1.0345)                                                                                                |
| Sensor connection            | G 1/2                                                                                                         |
| Process connection           | G 1/2                                                                                                         |
| Accessories                  |                                                                                                               |
| Accessories (supplied)       | sealings: 2, PTFE                                                                                             |
| Remarks                      |                                                                                                               |
| Pack quantity                | 1 pcs.                                                                                                        |