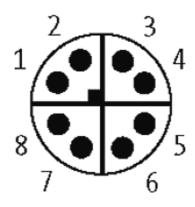

## M12 female receptacle X coded rear mount solder

Flange M12 female X-coded, 8-pole Solder connection Rear mounting Mounting nut

## Illustration

stay connected

## **Female**

Product may differ from Image

| Form                          |                                                                          |
|-------------------------------|--------------------------------------------------------------------------|
|                               | 21161                                                                    |
| Technical Data                |                                                                          |
| Operating voltage             | max. 50 V AC/60 V DC                                                     |
| Operating current per contact | max. 0.5 A                                                               |
| Transfer rate                 | 10 Gbit/s                                                                |
| Locking of ports              | Screw thread M12 $\times$ 1 mm (recommended torque 0.6 Nm) self-securing |
| Protection                    | IP67 inserted and tightened (EN 60529)                                   |
| General data                  |                                                                          |
| Temperature range             | -40+85 °C                                                                |
| Commercial data               |                                                                          |
| country of origin             | DE                                                                       |
| customs tariff number         | 85369010                                                                 |
| minimum order quantity        | 1                                                                        |