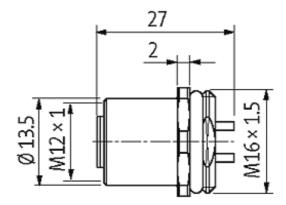

## M12 female receptacle X coded rear mount solder

Flange M12 female X-coded, 8-pole Solder connection Rear mounting Mounting nut

## Illustration

stay connected

## **Female**

Product may differ from Image

| Form                          |                                                                          |
|-------------------------------|--------------------------------------------------------------------------|
|                               | 21161                                                                    |
| Technical Data                |                                                                          |
| Operating voltage             | max. 50 V AC/60 V DC                                                     |
| Operating current per contact | max. 0.5 A                                                               |
| Transfer rate                 | 10 Gbit/s                                                                |
| Locking of ports              | Screw thread M12 $\times$ 1 mm (recommended torque 0.6 Nm) self-securing |
| Protection                    | IP67 inserted and tightened (EN 60529)                                   |
| General data                  |                                                                          |
| Temperature range             | -40+85 °C                                                                |
| Commercial data               |                                                                          |
| country of origin             | DE                                                                       |
| customs tariff number         | 85369010                                                                 |
| minimum order quantity        | 1                                                                        |