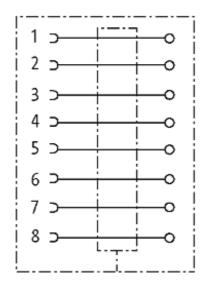

## M12 female receptacle X coded rear mount solder

Flange M12 female X-coded, 8-pole Solder connection Rear mounting Mounting nut

## Illustration

stay connected

## **Female**

Product may differ from Image

| Form                          |                                                                          |
|-------------------------------|--------------------------------------------------------------------------|
|                               | 21161                                                                    |
| Technical Data                |                                                                          |
| Operating voltage             | max. 50 V AC/60 V DC                                                     |
| Operating current per contact | max. 0.5 A                                                               |
| Transfer rate                 | 10 Gbit/s                                                                |
| Locking of ports              | Screw thread M12 $\times$ 1 mm (recommended torque 0.6 Nm) self-securing |
| Protection                    | IP67 inserted and tightened (EN 60529)                                   |
| General data                  |                                                                          |
| Temperature range             | -40+85 °C                                                                |
| Commercial data               |                                                                          |
| country of origin             | DE                                                                       |
| customs tariff number         | 85369010                                                                 |
| minimum order quantity        | 1                                                                        |