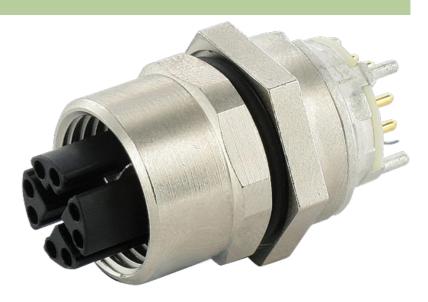

## M12 female receptacle X coded rear mount solder

Flange M12 female X-coded, 8-pole Solder connection Rear mounting Mounting nut

## Illustration

stay connected

## **Female**

Product may differ from Image

| Form                          |                                                                          |
|-------------------------------|--------------------------------------------------------------------------|
|                               | 21161                                                                    |
| Technical Data                |                                                                          |
| Operating voltage             | max. 50 V AC/60 V DC                                                     |
| Operating current per contact | max. 0.5 A                                                               |
| Transfer rate                 | 10 Gbit/s                                                                |
| Locking of ports              | Screw thread M12 $\times$ 1 mm (recommended torque 0.6 Nm) self-securing |
| Protection                    | IP67 inserted and tightened (EN 60529)                                   |
| General data                  |                                                                          |
| Temperature range             | -40+85 °C                                                                |
| Commercial data               |                                                                          |
| country of origin             | DE                                                                       |
| customs tariff number         | 85369010                                                                 |
| minimum order quantity        | 1                                                                        |