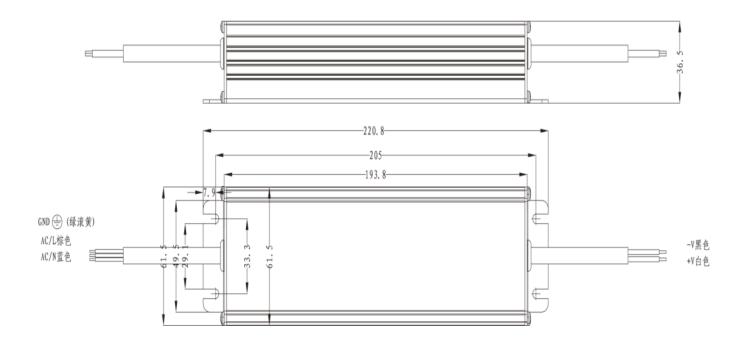

| Specification                  |                                                                |
|--------------------------------|----------------------------------------------------------------|
| Part Number                    | LED-DR-24V-200W                                                |
| Output Voltage Rating          | 24vdc                                                          |
| Output Current Range           | 8.33A                                                          |
| Rated Power                    | 200 Watt                                                       |
| Dimensions                     | 220.8 x 61.5 x 36.5 mm                                         |
| Input Voltage Range            | 200-277VAC                                                     |
| Input Voltage Frequency        | 50Hz/60Hz                                                      |
| Inrush Current                 | <75A                                                           |
| Input power                    | >230W                                                          |
| Efficiency                     | ≥ 90 %                                                         |
| Power Consumption Without Load | <0.5W                                                          |
| Overload Protection            | Ta, 0.94-1.06 times of input voltage, 1.7 times of rated power |
| Short Circuit Protection       | Ta, 0.94-1.06 times of input voltage                           |
| Automatically Restart          | Over load, short circuit revocation                            |
| Working Temperature            | -40°C ~ +60°C                                                  |
| Relative Humidity              | 45% ~ 95%                                                      |
| MTBF                           | 30000hr                                                        |
| EMC emission                   | EN55015                                                        |
| EMC Immunity                   | EN61000-4-2,3,4,5,6 EN61547                                    |
| Safety Standards               | EN61347-1, EN61347-2-13                                        |

## **Diagrams**