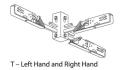

#### **Product features**

 LyteBeam T coupler, polarity on right, provides mechanical and electrical connection between three tracks, plastic, cable entry rear of track, (LxWxH) 85x37x45mm, 0.76kg, White

### **TECHNICAL DRAWINGS**