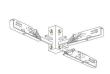

#### **Product features**

 LyteBeam T coupler, polarity on right, provides mechanical and electrical connection between three tracks, plastic, cable entry rear of track, (LxWxH) 85x37x45mm, 0.76kg, White

### **TECHNICAL DRAWINGS**