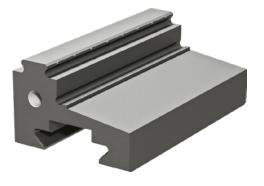

## carbide-coated grip jaw, mobile accessories for ref. no. 28761001-002

## Application

for 5-sided machining, ensuring excellent accessibility to the workpiece

## Version

- for rectangular workpieces (saw cut) //≤ 0.5 mm
- minimum lost clamping edge of 3 mm
- positive locking thanks to tips that penetrate the material without the need for preliminary shaping
- integrated gripper row ensures a rigid design that protects against vibrations, especially in parts clamped vertically
- additional clamping surfaces, polished on two sides
- suitable for a material strength of up to 1000 N/mm²