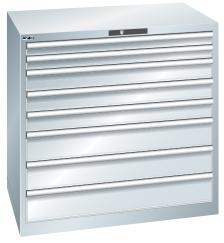

## **Drawer cabinets**

Stationary

#### **Execution:**

- All drawers with full extension
- Individual drawer lock as standard feature to prevent the cabinet from tipping over
- Perforated, slotted drawers provide a secure hold
- Very robust construction for a wide variety of applications and very demanding requirements