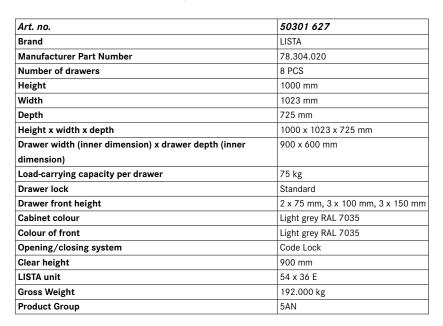

## **Drawer cabinets**

Stationary



## Application:

For day-to-day heavy-duty use in workshops

#### **Execution:**

- All drawers with full extension
- Individual drawer lock as standard feature to prevent the cabinet from tipping over
- Perforated, slotted drawers provide a secure hold
- Very robust construction for a wide variety of applications and very demanding requirements

## Advantage:

- Optimum wall height to keep items from falling out and getting lost
- Folding handle strips for simple, clean and protected labelling
- High quality made in Germany and Swiss-made
- Runs perfectly smoothly and easily due to the lack of crossbars on the differential extension slide
- Full extension clear overview and optimal access





# EAN

7612269035513